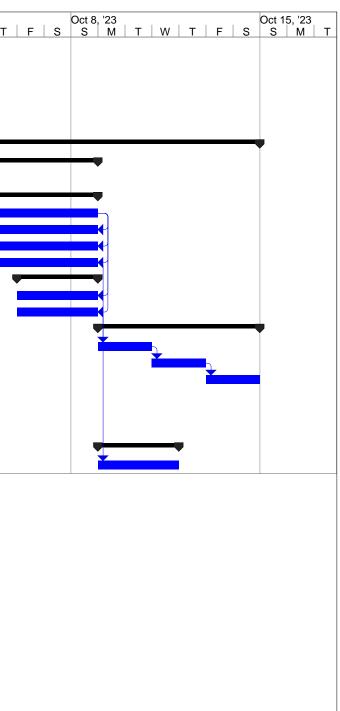

| 0         0         0x100         3x10         Finit         Normalized by the state of the                                          | ID 🔒         | Task Name        |                                     |                      | Duration       | Start        | Finish S     | ер 17, '23<br>S   M   Т   W | T F S              | р 24, '23<br>S M Т | WITIEIC               | Oct 1, '23 | т   w   т  |
|---------------------------------------------------------------------------------------------------------------------------------------------------------------------------------------------------------------------------------------------------------------------------------------------------------------------------------------------------------------------------------------------------------------------------------------------------------------------------------------------------------------------------------------------------------------------------------------------------------------------------------------------------------------------------------------------------------------------------------------------------------------------------------------------------------------------------------------------------------------------------------------------------------------------------------------------------------------------------------------------------------------------------------------------------------------------------------------------------------------------------------------------------------------------------------------------------------------------------------------------------------------------------------------------------------------------------------------------------------------------------------------------------------------------------------------------------------------------------------------------------------------------------------------------------------------------------------------------------------------------------------------------------------------------------------------------------------------------------------------------------------------------------------------------------------------------------------------------------------------------------------------------------------------------------------------------------------------------------------------------------------------------------------------------------------------------------------------------------|--------------|------------------|-------------------------------------|----------------------|----------------|--------------|--------------|-----------------------------|--------------------|--------------------|-----------------------|------------|------------|
| 4       1. FINCE WORK       P3 days?       Tes P1822       Son 12/022         30       9. SUBSTRUCTURE       9. days?       Tes P1822       Son 12/022         30       9. SUBSTRUCTURE       9. days?       Tes P1822       Son 12/022         30       A. SUBSTRUCTURE       9. days?       Tes P1822       Son 12/022         31       A. SUBSTRUCTURE       11. days?       Tes P1822       Son 12/022         32       A. SUBSTRUCTURE       11. days?       Tes P1822       Son 12/022         32       A. SUBSTRUCTURE       11. days?       Tes P1822       Son 12/022         34       A. SUBSTRUCTURE       11. days?       Tes P1822       Son 12/022         36       A. SUBSTRUCTURE       11. days?       Tes P1822       Son 12/022         37       A. Substructure       12. days?       Tes P1222       Son 12/022         36       A. Structure days and 12. days see to accommand on the VILL Structure days and 12. days see to accommand on the VILL Structure days and 12. days see to accommand on the VILL Structure days and 12. days see to accommand on the VILL Structure days and 12. days see to accommand on the VILL Structure days and 12. days see to accommand on the VILL Structure days and 12. days see to accommand on the VILL Structure days and 12. days see to accommand on the VILL Structure days and 12. days see to accommand on the VILL Structure days and 12. days see to 12. days see                                                                                                                                                                                                                                                                                                                                                                                                                                                                                                                                                                                                                                                         | -            | CONSTRUCTION WOR | RK SCHEDULE TO REPURPOSE            | E THE HOTEL          | 83 days?       | Tue 9/19/23  | Sun 12/10/23 |                             |                    | ן ו∨ו ני           | <u>vv   I   F   S</u> | JIVI       | 1   VV   I |
| 5         A SUBSTRUCTURE         97 days         Term 91002         Weel 102002           99         8. SPUTUM COLLECTION AREA         77 days         Term 9102         Weel 102002           99         9. SPUTUM COLLECTION AREA         77 days         Term 9102         Weel 102002           71         A SUBSTRUCTURE         11 days         Term 9102         Weel 102002           71         A SUBSTRUCTURE         11 days         Term 9102         Weel 102002           72         State daring and method by low 20 daring the main to lay of 20 days         Term 9102         Term 91022         Term 91022                                                                                                                                                                                                                                                                                                                                                                                                                                                                                                                                                                                                                                                                                                                                      | 2            | Contract Signing |                                     |                      | 0 days         | Tue 9/19/23  | Tue 9/19/23  |                             |                    |                    |                       |            |            |
| 30       B. SUPERSTUCTURE       B. days       Ture 91/322       Sun 21/32/32         71       4.       SURSTUCTURE       B. days       Ture 91/32       Sun 21/32/32         72       4.       SURSTUCTURE       10 days       Ture 91/32       File 10/32         72       4.       SURSTUCTURE       10 days       Ture 91/32       File 10/32         73       4.       SURSTUCTURE       10 days       Ture 91/32       File 10/32         74       4.       SURSTUCTURE       10 days       Ture 91/32       File 10/32         74       4.       Column tho Surstucture and execute material biol on the 4 days       Ture 91/32       Surstucture 4 days       File 10/32         75       71       10 days       Ture 4 carvace and an enders on the 4 days       Ture 6/32       Surstucture 4 days       File 10/32         76       0.       200mm has concrete quality 0.71 (by of canendus)       2 days       File 10/32       File 20/32       File 20/32 <th< td=""><td>4</td><td>1. FENCE WOR</td><td>K</td><td></td><td>83 days?</td><td>Tue 9/19/23</td><td>Sun 12/10/23</td><td></td><td></td><td></td><td></td><td></td><td></td></th<>                                                                                                                                                                                                                                                                                                                                                                                                                                                                                                                                                                                                                                     | 4            | 1. FENCE WOR     | K                                   |                      | 83 days?       | Tue 9/19/23  | Sun 12/10/23 |                             |                    |                    |                       |            |            |
| 69         2. SEPUTUM COLLECTION AREA         27 days         The dark22         West instance           71         1. SECANDON AND EARTH WORK         16 days         Tee drifts20         Monitore           72         See during and methods         16 days         Tee drifts20         Monitore           73         Division frameworks in the particular status         16 days         Tee drifts20         Monitore           74         See during and methods         16 days         Tee drifts20         Monitore         16 days           75         Division frameworks in the induction status         16 days         16 days </td <td></td> <td></td> <td></td> <td></td> <td>-</td> <td></td> <td></td> <td></td> <td></td> <td></td> <td></td> <td></td> <td></td>                                                                                                                                                                                                                                                                                                                                                                                                                                                                                                                                                                                                         |              |                  |                                     |                      | -              |              |              |                             |                    |                    |                       |            |            |
| 2         A. 30387807016         0         0         0         0         0         0         0         0         0         0         0         0         0         0         0         0         0         0         0         0         0         0         0         0         0         0         0         0         0         0         0         0         0         0         0         0         0         0         0         0         0         0         0         0         0         0         0         0         0         0         0         0         0         0         0         0         0         0         0         0         0         0         0         0         0         0         0         0         0         0         0         0         0         0         0         0         0         0         0         0         0         0         0         0         0         0         0         0         0         0         0         0         0         0         0         0         0         0         0         0         0         0         0         0                                                                                                                                                                                                                                                                                                                                                                                                                                                                                                                                                                                                                                                                                                                                                                                                                                                                                                                                                                                          |              | B. SUPERSTRU     | CTURE                               |                      | -              |              |              |                             |                    |                    |                       |            |            |
| 11       1. EXCAUTOR MD EATT MORK       14 days       The 19/22 Mon 10/22 Mon                               |              |                  |                                     |                      | -              |              |              |                             |                    |                    |                       |            |            |
| 72         Stile sating and removing the (200 mm Dick and (200 stress)         72 align (amount on the part of part of the SUB mm Dick and (200 stress)           74         Bile cancer and montrange align a satisfy in the SUB mm Dick and (200 stress)         3 days The Version         Stress 200 stres                                                                  |              |                  |                                     |                      | -              |              |              |                             |                    |                    |                       |            |            |
| 73       Build security in ordinary solid a days of up is 00 m horo       3 eary       Thy 02/128       58/2223         74       Fill under from dals with my printed selected meterias and mon airs       3 eary       10/2242       Weil 2022         76       2.250mm from Status or adjuveral to decide meterias       2 eary       Selected Weil 2022       Meteria         77       2.030mm from Status or adjuveral to decide meterias       2 eary       The W222       Meteria         78       2.030mm from Status or adjuveral to decide meterias       2 eary       The W222       Meteria         79       2.030mm from Status or adjuveral to decide meterias       2 eary       The W222       Meteria         80       0       1 bit Selected meterias       2 eary       The W222       Meteria         81       Reinforced accords eary       2 eary       The W222       Meterias       1 eary         82       0 h 0 Grade beam       2 eary       Meterias       5 status       5 status       5 status         83       Da to deformed accord accord accord advalue       2 eary       Meterias       1 eary                                                                                                                                                                                                                                                                                                                                                                                                                                                                                                                                                                                                                                                                                                                                                                                       |              |                  |                                     | 0.1.1 1              | -              |              |              |                             |                    |                    |                       |            |            |
| 74       Truch accuration in adding and for Gase hour in truch of 3 days       Said VEX22       Wei M2022         76       Fill under front size in impactor adding metals from or all days       Said VEX22       Said VEX22       Said VEX22         77       Remove support accurate in adding and metals for or all days in the VEX23       Said VEX22       The VEX23       The VEX23       Said VEX22         78       2. CONCERT WORK       Said VEX24       Wei M2022       The VEX23       The VEX23       The VEX23         78       Remove support accurates in class 2.53 with minimum camered to 3 days       The VEX23       Wei M2022       The VEX23       The VEX23         88       0       15 100 mm Rick ground floor able       2 days       Wei M2023       The VEX23       Wei M2023       The VEX23         89       16 Londor Constant       2 days       Wei M2023       The VEX23       Wei M2023       The VEX23         80       0 15 100 mm Rick ground floor able       2 days       Mei M2023       Staid M2023       Staid M2023       Staid M2023       Staid M2023         80       0 16 Ground Staid       2 days       Mei M2023       The VEX23       Staid M2023       Staid M2023       Staid M2023         80       0 16 Ground Staid       2 days       The VEX233       Staid M2023       S                                                                                                                                                                                                                                                                                                                                                                                                                                                                                                                                                                                                                                                                                                                                                            |              |                  |                                     |                      |                |              |              |                             | <b>}</b>           |                    |                       |            |            |
| 75       PHI under foor abb. With importes detection materials from out is       3 sign Thu 62203       State 50203         77       Benow supplic exclusion organization materials and deposite to a determed.       1 sign Thu 62203       Phi 62203         78       C. CONCETE WORK       2 days Sim Mi202       Phi 62203         78       S. CONCETE WORK       2 days Thu 82203       Phi 62203         78       C. CONCETE Work       2 days Thu 82203       Phi 62203         78       C. CONCETE Work       2 days Thu 82203       Phi 62203         78       C. CONCETE Work       2 days Thu 82203       Phi 82223         80       Phi 70 Otoxie bears       2 days Thu 82203       Phi 8223         81       Permwork shall be imberiand or state or a combination of the 2 days       San 9023       San 10/123         86       Midi aset bar reinforcements accrding to structural drawing       3 days Mice 10227       Tei 10223         88       Dia 8 defined bar       2 days Mice 10220       Tei 10223       San 10/123         89       Dia 8 defined bar       2 days Mice 10220       Tei 10223       Tei 10223         89       Dia 8 defined bar       2 days Mice 10220       Tei 10223       Tei 10223         80       Dia 8 defined bar       2 days Mice 10220       Tei 10223                                                                                                                                                                                                                                                                                                                                                                                                                                                                                                                                                                                                                                                                                                                                                                                  |              |                  |                                     |                      |                |              |              | •                           |                    |                    |                       |            |            |
| 76       230mm thick basits or equivalent store hardwore will older, 0       2.39k       Sm 101/12       Mon 10223         77       Remove supple securities displicit a                                                                          |              |                  |                                     |                      | -              |              |              |                             |                    |                    | ÷                     |            |            |
| 1/2       2. CONCRETE WORK       9 days?       The 36223       Fri 10/023         00       Somm kans conserve quity (C-1) for gol centernity.       2 days       The 36223       Fri 10/023         80       0       Utrate Gade Beam       2 days       The 36223       Fri 10/023         81       Reinforced concentre In class C-2 with minimum center Concentre In class C-2 with Third Concentre In class C-2 with minimum center Concentre In class C-2 with Third Concentre In class C-2 with Minimum center In Concentre In class C-2 with Third Concent Concentre In class C-2 with Third Concent                                                                                                                                                                                                               | 76           |                  | •                                   |                      |                | Sun 10/1/23  |              |                             |                    |                    |                       |            |            |
| 70       90       90       10       10       10       10       10       10       10       10       10       10       10       10       10       10       10       10       10       10       10       10       10       10       10       10       10       10       10       10       10       10       10       10       10       10       10       10       10       10       10       10       10       10       10       10       10       10       10       10       10       10       10       10       10       10       10       10       10       10       10       10       10       10       10       10       10       10       10       10       10       10       10       10       10       10       10       10       10       10       10       10       10       10       10       10       10       10       10       10       10       10       10       10       10       10       10       10       10       10       10       10       10       10       10       10       10       10       10       10       10 <t< td=""><td>77</td><td>Remove su</td><td>urplus excavated materials and de</td><td>eposit to a distance</td><td>: 1 day</td><td>Thu 9/28/23</td><td>Thu 9/28/23</td><td></td><td></td><td></td><td></td><td></td><td></td></t<>                                                                                                                                                                                                                                                                                                                                                                                                                                                                                                                                                                                                                                                                                                                                                                                                                       | 77           | Remove su        | urplus excavated materials and de   | eposit to a distance | : 1 day        | Thu 9/28/23  | Thu 9/28/23  |                             |                    |                    |                       |            |            |
| 60         8         Undor Grade Beam         2.5 gays         The 02823         Fit 02023           82         0,10 Grade Beam         2.2 gays         Wei 10/423         Thu 10823         Thu 10823           82         0,10 Grade Beams         2.2 gays         Wei 10/423         Thu 10823         Stu 10/23           84         Formwork shall be timbered or stello a combination of tr         2.2 gays         Stu 10/23         Stu 10/23           85         0.10 Grade Beams         2.2 gays         Stu 10/23         Stu 10/23         Stu 10/23           86         Mild stell Bar relationest according to stututural drawin         2 days         Km 10/22         Thu 10/223         Thu 10/223           88                                                                                                                                                                                                                                                                                                                                                                                                                                                                                                                                                                                                                                                                                                                                                                                                                                                                                                                                                                                                                                                                                                                                                                                                                                                                                                                                                           |              |                  | -                                   |                      | 9 days?        | Thu 9/28/23  | Fri 10/6/23  |                             |                    |                    | •                     |            |            |
| 8         Periodic cell concrete in class C-23 with minimum cemene cell dupy         Meter 10/423         Periodic Cell concentration         Periodicon         Periodic Cell con                                                                                                                                                                                                                                                                                                                                                                                                                |              |                  |                                     | of cement/m3,        | -              |              |              |                             |                    |                    |                       |            |            |
| B2       01 To Grade beams       2 days       West 10423       Thu 10623         B3       01 To Tom Thick, gound floor side       2 days       Stm 10623       Thu 10623         B4       Formwork shall be timbered or steel or a combination of m       2 days       Stm 10623       Stm 10623         B4       Growerk shall be timbered or steel or a combination of m       2 days       Stm 10623       Stm 10623         B5       A) To Grade beam       2 days       Stm 10623       Stm 10623       Stm 10623         B6       Dia & deformed bar       2 days       Nen 10223       The 106323       Stm 10623         B6       Dia & deformed bar       2 days       The 106323       Stm 10623       Stm 10623         B6       Dia & deformed bar       2 days       The 106323       Stm 10623       Stm 10623         B6       Dia & deformed bar       2 days       The 106323       Stm 10623       Stm 10623         B6       Dia & deformed bar       2 days       The 106323       Stm 10623       Stm 10623         B6       Dia Mediormed bar       2 days       Ftm 10623       Stm 10623       Stm 10623         B6       Dia Mediormed bar       2 days       Ftm 10623       Stm 10623       Stm 10623         B7 <td></td> <td>,</td> <td></td> <td>•••</td> <td>-</td> <td></td> <td></td> <td></td> <td></td> <td></td> <td></td> <td></td> <td></td>                                                                                                                                                                                                                                                                                                                                                                                                                                                                                                                                                                                                                                                                                                                |              | ,                |                                     | •••                  | -              |              |              |                             |                    |                    |                       |            |            |
| Bit         Original State         2 days         The 10623         Fr 10623         Fr 10623           Bit         Permoved stable binkherd or setel or a combination of v         2 days         58: 981/9023         Sun 10/123           Bit         Demoved stable binkherd or setel or a combination of v         2 days         Sun 10/123         Sun 10/123           Bit         Din 12 deformed tar         2 days         Mon 10/223         The 10/023           Bit         Din 12 deformed tar         2 days         Mon 10/223         The 10/023           Bit         Din 14 deformed tar         2 days         Mon 10/223         The 10/023           Bit         Din 14 deformed tar         2 days         The 10/023         The 10/023           Bit         Din 14 deformed tar         2 days         The 10/023         The 10/023           Bit         Din 14 deformed tar         2 days         Sut 10/123         Sut 10/123           Bit         Din 14 deformed tar         2 days         Sut 10/123         Sut 10/123           Bit         Din 14 deformed tar         2 days         Sut 10/123         Sut 10/123           Bit         Din 14 deformed tar         2 days         Sut 10/123         Sut 10/123           Bit         Sut 2000         S                                                                                                                                                                                                                                                                                                                                                                                                                                                                                                                                                                                                                                                                                                                                                                                              |              |                  |                                     | inimum cement c      | -              |              |              |                             |                    |                    |                       |            |            |
| B4         Formwork shall be imbared or steel or a combination of the<br>product of the product o |              | ,                |                                     | <u>ົ</u>             | -              |              |              |                             |                    |                    |                       |            |            |
| 86       ••••••••••••••••••••••••••••••••••••                                                                                                                                                                                                                                                                                                                                                                                                                                                                                                                                                                                                                                                                                                                                                                                                                                                                                                                                                                                                                                                                                                                                                                                                                                                                                                                                                                                                                                                                                                                                                                                                                                                                                                                                                                                                                                                                                                                                                                                                                                                     |              | ,                | •                                   |                      |                |              |              |                             |                    |                    |                       |            |            |
| 06       Mild sete lar reinforcement according to structural drawin       3 days       Mon 102/23       Wed 104/23         07       10       Dis8 deformed bar       2 days       Mon 102/23       Tue 104/23         08       Dis8 deformed bar       2 days       Mon 102/23       Tue 104/23         09       b) In Ground Slab       2 days       Mon 104/23       Wed 104/23         09       b) In Ground Slab       2 days       Wed 104/23       Wed 104/23         09       Supers Thu Charlow Charles       2 days       Wed 104/23       Stat 107/23         09       Supers Thu Charles       Yee 104/23       Stat 107/23       Stat 107/23         09       2.000 milot class HD L2 will backed and jointelin centm       2 days       Fri 104/23       Stat 107/23         09       2.000 milot class HD L2 will backed and logned barrent       2 days       Fri 104/23       Stat 107/23         09       2.000 milot class HD L2 will backed and logned barrent       7 days       Thu 101/223       Thu 101/223         101       2.000 milot class HD L2 will backed and logned barrent       1 day       Thu 101/223       Thu 101/223         102       2.000 milot class HD L2 will backed and logned barrent       2 days       Stat 101/23       Stat 101/23         103                                                                                                                                                                                                                                                                                                                                                                                                                                                                                                                                                                                                                                                                                                                                                                                                 |              |                  |                                     |                      |                |              |              |                             |                    |                    |                       |            |            |
| 87       0) 10 Grade Beam       2 days       Men 102/23       Tue 103/23         88       Din 3 deformed bar       2 days       Mon 102/23       Tue 103/23       Tue 103/23         89       0) 0) 10 Graude Stab       2 days       Tue 103/23       Tue 103/23 <td></td> <td>,</td> <td></td> <td>structural drawir</td> <td>-</td> <td></td> <td></td> <td></td> <td></td> <td></td> <td></td> <td></td> <td></td>                                                                                                                                                                                                                                                                                                                                                                                                                                                                                                                                                                                               |              | ,                |                                     | structural drawir    | -              |              |              |                             |                    |                    |                       |            |            |
| 88       U       U       U       2 days       Mon 10228       Tue 103/28       Mon 103/28       M                                                                                                                                                                                                                                                                                                                                                                                                                                                                                                                                                                                                                                                                                                                                          | 87           |                  |                                     |                      | -              | Mon 10/2/23  | Tue 10/3/23  |                             |                    |                    |                       |            |            |
| 90       0) In Ground Stab       2 days       Tus 103/23       Wet 104/23         91       Dia 8 dotomote bar       2 days       Tus 103/23       Wet 104/23         92       25mm thick 200m deep chywood expansion joint filler       1 day?       Tus 103/23       Wet 104/23         92       94       1.BLOCK WALL WORK       2 days       Fill 104/23       Sm 107/23         94       0.SUPERSTRUCTURE       2 days       Fill 104/23       Sm 107/23         96       2.ROOFINC       5 days       Mon 109/92       Fill 104/23       Sm 107/23         97       440 EGA Transparent Rool Cover       5 days       Mon 109/92       Thu 101/223       Thu 101/223         98       3.000 2000m galvanized tron sheel Guiter total development I       1 day       Fill 107/23       Fill 101/233       Fill 101/233         100       2000m G2-S born water don pipe 160m dater PVC       1 day?       Fill 101/233       Fill 101/233       Fill 101/233         101       3.MEFLAL WORK       4 days?       Fill 102/23       Fill 101/233       Fill 101/233         102       80.8 to 32 mR H3 statel posts anchored to the grade beam will alware for partice Balw       2 days       Stat 107/23       Stat 101/233         103       Steel Koof Truss       2 days       Stat 107/23                                                                                                                                                                                                                                                                                                                                                                                                                                                                                                                                                                                                                                                                                                                                                                                               | 88           |                  | Dia.8 deformed bar                  |                      | 2 days         | Mon 10/2/23  | Tue 10/3/23  |                             |                    |                    |                       |            |            |
| 91       Dia& deformed bar       2 days       Tue 10/323       Yue 10/323         93       0. SUPERSTRUCTURE       22 days       Fil 10/673       Yue 10/323       Yue 10/323         93       0. SUPERSTRUCTURE       22 days       Fil 10/673       Sat 10/723         94       1. BLOCK WALLWORK       2 days       Fil 10/673       Sat 10/723         96       2. ROOFINO       5 days       Mon 10/9/23       Fil 10/873         97       4.00 EGA Transparent Roof Over       5 days       Mon 10/9/23       Fil 10/873         98       Roof to wall contention metal bated conja development ley 1       day       Fil 10/873       Fil 10/873         98       Roof to wall contention metal bated conja development ley 1       day       Fil 10/873       Mon 10/9/23         101       2.20mm Kits Stately Dots and nomebors       2 days       Sti 10/723       Sti 10/723         102       800 k0 0.3 mm RHS Steeling Dots and nomebors       2 days       Sti 10/723       Sti 10/723         103       Steel Roof Trass       2 days       Sti 10/723       Sti 10/723       Sti 10/723         104       40x40Xmm RHS Ventorial memobors       2 days       Sti 10/723       Sti 10/723       Sti 10/723         105       40/40/40/40/40/40/40/40/40/40/40/40/                                                                                                                                                                                                                                                                                                                                                                                                                                                                                                                                                                                                                                                                                                                                                                                                                | 89           |                  |                                     |                      | 2 days         | Mon 10/2/23  | Tue 10/3/23  |                             |                    |                    |                       |            |            |
| 92       25mm thek 20mm deep alpaxod expansion joint filler.       1 day?       Tu 10/023       Tu 10/023         93       8. SUPERSTRUCTURE       25 day?       St 10/023       Sat 107/23         94       1. BLOCK WALL WORK       2 days       Fri 10/023       Sat 107/23         96       200m thick dass B1-CB well bedded and jointed in cement m       2 days       Fri 10/023       Sat 107/23         97       400 EGA Transparent Rod Cover       3 days       Mon 10/9/23       Fri 10/0223         98       350/0250/mm gaivarized for on sheet Guter total development length       1 day       Th 10/0223         98       0.200m fb/c2 s8 torm water down ploe 160mm damter PVC       1 day?       Fri 10/023         101       3. METAL WORK       4 days?       Fri 10/023         102       80 x 03 xm RHS steel posts anchored to the grade beam will 1 day?       Fri 10/023       Sm 10/023         103       Steel Roof Trass       2 days       Sat 10/723       Sm 10/023         104       606005dmm RHS Portical and diagonal bracing Memebrs       2 days       Sat 10/723       Sm 10/023         105       40x405dmm RHS Vartical and diagonal bracing Memebrs       2 days       Sat 10/723       Sm 10/023         106       100 m thick dumminum portie wini alumunumum pannel angle.       7 days <td></td> <td>b)</td> <td></td> <td></td> <td>-</td> <td></td> <td></td> <td></td> <td></td> <td></td> <td></td> <td>-</td> <td></td>                                                                                                                                                                                                                                                                                                                                                                                                                                                                                                                                                                                                                        |              | b)               |                                     |                      | -              |              |              |                             |                    |                    |                       | -          |            |
| 93       B. SUPERSTRUCTURE       25 days?       Sun 10//23       Weid 1025/23         94       1.BLOCK WALL WORK       2 days       Fin 106/23       Sait 107/23         96       2.ROOFING       5 days       Mon 109/23       Fin 106/23       Sait 07/23         97       400 EGA Transparent Roof Cover       5 days       Mon 109/23       Fin 106/23       Weid 1025/25         98       350/250/cmm galvanized iron sheed Guiter total development tie       1 day       Thu 107/223       Thu 107/223       Thu 107/223         99       Roof to vali connection damic PVC       1 day       Fin 106/23       Thu 107/223       Thu 107/223         100       2.00mm G-28 Storm water down pie 160mm diamter PVC       1 day       Fin 106/23       Stor 106/23         101       3.METAL WORK       2 days       Sta 107/23       Sta 107/23       Sta 107/23         102       80 x 80 x3 mm RHS bracenal metabers       2 days       Sta 107/23       Sta 107/23       Sta 107/23         104       60x50/cmm RHS Horizonal memebers       2 days       Sta 107/23       Sta 107/23       Sta 107/23         105       40x40/cmm RHS bracenal metabers       2 days       Sta 107/23       Sta 107/23       Sta 107/23         106       100 mm thick atominitum profile with alumunium p                                                                                                                                                                                                                                                                                                                                                                                                                                                                                                                                                                                                                                                                                                                                                                                              |              |                  |                                     |                      | -              |              |              |                             |                    |                    |                       |            |            |
| 94       1.BLOCK WALL WORK       2 days       Fri 106/23       Sat 107/23         96       2.ROOFIN9       5 days       Mon 109/22       Fri 106/23       Sat 107/23         97       4.00 EGA Transparent Rod Cover       3 days       Mon 109/22       Fri 106/23       Sat 107/23         98       330x250x3m galvanization sheet Cutter total development I day       Thu 10/12/23       Thu 10/12/23       Thu 10/12/23         99       Root to wall connection metal sheet coping development length       1 day       Thu 10/12/23       Thu 10/12/23         100       200m - 628 Storm water down pip t 50m dimmer PVC       1 day       Fri 106/23       Sat 107/23         101       3. METAL WORK       4 days?       Fri 106/23       Sat 107/23         101       3. METAL WORK       4 days?       Fri 106/23       Sat 107/23         102       D8 x 80 xan m RH3 stele pots anchored to the grade beam wit 1 day?       Sat 107/23       Sat 107/23       Sat 107/23         103       Steel Roof Truss       2 days       Sat 107/23       Sat 107/23       Sat 107/23         104       -00 condoxinm RH5 Vertical and diagonal bracing Memebre       2 days       Sat 107/23       Sat 107/23         105       -40x40chm RH5 Vertical and diagonal bracing Memebre       2 days       Sat 107/23                                                                                                                                                                                                                                                                                                                                                                                                                                                                                                                                                                                                                                                                                                                                                                            |              |                  |                                     | ion joint filler.    | -              |              |              |                             |                    |                    |                       |            |            |
| 96       2.00m thick dass BH AC.B wall bedoed and jointed in cament in       2 days       Fri 106/23       Sat 107/23         97       400 EGA Transparent Roof Cover       3 days       Mon 109/23       Fri 106/23       Thu 101/223         98       3650/250/2mm galvanized ion sheet Gutter total development left       1 day       Thu 101/223       Thu 101/223       Thu 101/223         99       Root to wall connection mells hele coping development left       1 day       Fri 106/23       Thu 101/223         100       2.00mm G-2B Stern water down pipe 160mm diamter PVC       1 day       Fri 106/23       Fri 106/23         101       3.METAL WORK       4 days       Fri 106/23       Fri 106/23         102       80 x 80 x3 mm RHS bricat and diagonal bracing Members       2 days       Sat 107/23       Sun 10/8/23         103       Steel Root Truss       2 days       Sat 107/23       Sun 10/8/23       Sun 10/8/23         106       100 mm tick aluminium pannel single       2 days       Sat 107/23       Sun 10/8/23       Sat 101/423         107       4.FINISHINO       8 days?       Sat 107/23       Sun 10/8/23       Sat 101/423         108       4.1.WALL FINISH       1 day?       Sat 107/23       Sat 107/23       Sat 107/23         119       Som thick caement scr                                                                                                                                                                                                                                                                                                                                                                                                                                                                                                                                                                                                                                                                                                                                                                            |              |                  |                                     |                      | -              |              |              |                             |                    |                    |                       |            |            |
| 66       2. ROOFINO       6 days       Mon 109/23       Fri 10/13/23         97       400 EGA Transparent Rod Cover       3 days       Mon 109/23       Wed 10/11/23         98       350-250:Xmm galvanized iron sheet Gutter total development Hq       1 day       Thu 10/12/23       Thu 10/12/23         99       Roof to wall connection metal sheet coping development Hq       1 day       Thu 10/12/23       Thu 10/12/23         100       200m C-28 Storm water down pie 160m diamter PVC       1 day       Fri 10/6/23       Fri 10/6/23         101       3. METAL WORK       4 days?       Fri 10/6/23       Sta 10/7/23       Sta 10/7/23         102       80 x 80 x3 m RHS broizontal memebers       2 days       Sta 10/7/23       Sta 10/7/23       Sta 10/4/23         104       60x60x3m RHS Horizontal members       2 days       Sta 10/4/23       Sta 10/4/23         105       40x04X3m RHS Horizontal members       2 days       Sta 10/4/23       Sta 10/4/23         106       100 mm thick aluminum profile with alumunium pannel single       2 days       Sta 10/4/23       Sta 10/4/23         106       40x04X3m RHS Horizontal members       2 days       Sta 10/4/23       Sta 10/4/23       Sta 10/4/23         106       100 mm thick aluminum profile with alumunium pannel single       2 days </td <td></td> <td></td> <td></td> <td>iointed in cement n</td> <td></td> <td></td> <td></td> <td></td> <td></td> <td></td> <td></td> <td></td> <td></td>                                                                                                                                                                                                                                                                                                                                                                                                                                                                                                                                                                                                   |              |                  |                                     | iointed in cement n  |                |              |              |                             |                    |                    |                       |            |            |
| 97       400 EGA Transparent Rod Cover       3 3 dups       Mon 109/23       Wet 10/11/23         88       350x250/xhm galvanized iron sheet Gutter total development length       1 day       Thu 10/12/23       Thu 10/12/23 <t< td=""><td></td><td></td><td></td><td></td><td></td><td></td><td></td><td></td><td></td><td></td><td></td><td></td><td>T</td></t<>                                                                                                                                                                                                                                                                                                                                                                                                                                                                                                                                          |              |                  |                                     |                      |                |              |              |                             |                    |                    |                       |            | T          |
| 88       350/250x3mm galvanized iron sheet Gutter total development k       1 day       Thu 10/12/23                                                                                                                                                                                                                                                                                                                                                                                                                                                                                                                                                                                                                                                                     |              |                  | ransparent Roof Cover               |                      | -              |              |              |                             |                    |                    |                       |            |            |
| 199       Roof to wall connection metal sheet coping development length       1 day       The 10/12/23       Sun 10/8/23       Sun 10/12/32       Sun 10/12/32       Sun 10/12/32                                                                                                                                                                                                                                                                                                                                                                                                                                                                                                                                                                                                                                                                          |              |                  | •                                   | total development    |                |              |              |                             |                    |                    |                       |            |            |
| 101     3. METAL WORK     4 days?     Fri 10%23     Mon 10%23       102     80 x 80 x 3m RHS stele posts anchored to the grade beam with 1 day?     Fri 10%23     Sri 10%23       103     Steel Roof Truss     2 days     Sat 10%23     Sun 10%23       104     60x60x3mm RHS Horizontal memebers     2 days     Sat 10%23     Sun 10%23       105     40x40x3mm RHS Vertical and diagonal braining Memebrs     2 days     Sat 10%23     Mon 10%23       106     100 mm thick aluminium profile with alumunium pamel single     2 days     Sat 10%123     Sat 10%123       106     4.1.WALL FiNiSH     7 days     Sun 10%23     Sat 10%1423       107     4.FINISHIN     7 days     Sun 10%23     Sat 10%1423       108     4.1.WALL FiNISH     7 days     Sun 10%23     Sat 10%1423       109     ApplyPointing in cement mortar (1:3) Price shall include     7 days     Sun 10%23     Sat 10%123       110     a)To internal and External Valle wall surface.     7 days     Sun 10%23     Sat 10%123       111     4.2.FLOOR FINISH     1 day?     Sun 10%23     Sat 10%123       113     10cm high ceramic sitel skiring fixed to wall     1 day?     Sun 10%23     Sat 10%123       114     5.PAINTING     12 days     Sat 10%123     Sat 10%123     Wed 10%1823    <                                                                                                                                                                                                                                                                                                                                                                                                                                                                                                                                                                                                                                                                                                                                                                                                                       | 99           | Roof to wa       | Il connection metal sheet coping o  | development length   | n 1 day        | Thu 10/12/23 | Thu 10/12/23 |                             |                    |                    |                       |            |            |
| 102       80 x 80 x 3m m RHS steel posts anchored to the grade beam wii       1 day?       Fri 10/6/23       Fri 10/6/23         103       Steel Roof Truss       2 days       Sat 10/7/23       Sun 10/8/23         104       60x60x/m RHS Horizontal memebers       2 days       Sat 10/7/23       Sun 10/8/23         105       40x40x/m RHS Vertical and diagonal bracing Memebers       2 days       Sat 10/7/23       Sun 10/8/23         106       100 m thick aluminium profile with alumunium panel single       2 days       Sat 10/7/23       Sat 10/1/23         106       41. WALL FINISH       6 days?       Sat 10/7/23       Sat 10/1/23       Sat 10/1/23         108       4.1. WALL FINISH       7 days       Sun 10/8/23       Sat 10/1/23       Sat 10/1/23         109       ApplyPointing in cement mortar (1:3) .Price shall include       7 days       Sun 10/8/23       Sat 10/1/23         110       4.2. FLOOR FINISH       1 day?       Sat 10/7/23       Sat 10/1/23       Sat 10/1/23         111       4.2. FLOOR FINISH       1 day?       Sat 10/7/23       Sat 10/1/23       Sat 10/1/23         111       6.SANTRY INSTALLATION       12 days       Sat 10/7/23       Wed 10/18/23         115       Apply three coats of plastic emulsion paint. Price shall inct.       12 days                                                                                                                                                                                                                                                                                                                                                                                                                                                                                                                                                                                                                                                                                                                                                                             | 100          |                  |                                     | m diamter PVC        | 1 day          | Fri 10/13/23 | Fri 10/13/23 |                             |                    |                    |                       |            |            |
| 103       Steel Roof Truss       2 days       Sat 107/23       Sun 10/8/23         104       60x60x3mm RHS Horizontal members       2 days       Sat 107/23       Sun 10/8/23         105       40x40x3mm RHS Vertical and diagonal bracing Members       2 days       Sat 107/23       Sun 10/8/23         106       100 mm thick aluminium profile with alumunium pannel single       2 days       Sat 107/23       Sun 10/8/23         107       4.FINISHING       8 days?       Sat 107/23       Sat 101/4/23         108       4.1       YALL FINISH       7 days       Sun 10/8/23         109       ApplyPointing in cement mortar (1:3).Price shall include       7 days       Sun 10/8/23       Sat 101/4/23         110       a)To internal and External Wall wall surface.       7 days       Sun 10/8/23       Sat 10/7/23         111       4.2.FLOOR FINSH       1 day?       Sat 10/7/23       Sat 10/7/23       Sat 10/7/23         112       5cm thick cement screed flooring with out glass       1 day?       Sat 10/7/23       Sun 10/8/23       Sun 10/8/23         114       5.PAINTING       12 days       Sat 10/7/23       Sat 10/7/23       Sat 10/7/23         115       Apply three coats of plastic emulsion paint. Price shall include       7 days       Sun 10/1/5/23       Wed 10/18/                                                                                                                                                                                                                                                                                                                                                                                                                                                                                                                                                                                                                                                                                                                                                                            |              | -                |                                     |                      | -              |              |              |                             |                    |                    |                       |            | -          |
| 104       60x60x3mm RHS Horizontal memebers       2 days       Sat 10/7/23       Sun 10/8/23         105       40x40x3mm RHS Vertical and diagonal bracing Memebrs       2 days       Sat 10/7/23       Sun 10/8/23         106       100 mm thick atuminium profile with alumunium pamel single       2 days       Sat 10/7/23       Sat 10/7/23         107       4.FINISHING       8 days?       Sat 10/7/23       Sat 10/1/23         108       4.1. WALL FINISH       7 days       Sun 10/8/23         109       ApplyPointing in cement mortar (1:3). Price shall include       7 days       Sun 10/8/23         110       a)To internal and External Wall wall surface.       7 days       Sun 10/8/23         111       4.2. FLOOR FINISH       1 day?       Sat 10/7/23         112       5 cm thick cement screed flooring with out glass       1 day?       Sat 10/7/23         111       5. PAINTING       12 days       Sat 10/7/23         113       10 cm high ceramic tile skirting fixed to wall       1 day?       Sat 10/7/23         114       6. SANTARY INSTALLATION       12 days       Sat 10/7/23         115       Apply three coats of plastic emulsion paint. Price shall lincl.       12 days       Sat 10/7/23         116       a) To internal and external blastered wall surface. <td< td=""><td></td><td></td><td></td><td>the grade beam w</td><td>-</td><td></td><td></td><td></td><td></td><td></td><td></td><td></td><td></td></td<>                                                                                                                                                                                                                                                                                                                                                                                                                                                                                                                                                                                                                        |              |                  |                                     | the grade beam w     | -              |              |              |                             |                    |                    |                       |            |            |
| 105       40x40x3mm RHS Vertical and diagonal bracing Memebrs       2 days       Sat 10/7/23       Sun 10/8/23         106       100 mm thick aluminium profile with alumunium pannel single       2 days       Sat 10/7/23       Sat 10/7/23         107       4.FINISHING       8 days?       Sat 10/7/23       Sat 10/7/23       Sat 10/7/23         108       4.1.WALL FINISH       7 days       Sun 10/8/23       Sat 10/1/23       Sat 10/1/23         109       ApplyPointing in cement mortar (1:3). Price shall include       7 days       Sun 10/8/23       Sat 10/1/23         110       a)To internal and External Wall wall surface.       7 days       Sun 10/8/23       Sat 10/1/23         111       4.2. FLOOR FINISH       1 day?       Sun 10/8/23       Sat 10/1/23       Sat 10/1/23         112       Scm thick cement screed flooring with out glass       1 day?       Sun 10/8/23       Sun 10/8/23         114       5. PAINTING       12 days       Sat 10/7/23       Wed 10/18/23         115       Apply three coats of plastic emulsion paint. Price shall inclut       12 days       Sun 10/8/23         116       a) To internal and external plastered wall surface.       3 days       Sun 10/1/23       Wed 10/18/23         117       b) To RHS Steel posts       3 days       Sun 10/1/23                                                                                                                                                                                                                                                                                                                                                                                                                                                                                                                                                                                                                                                                                                                                                                    |              |                  |                                     |                      | -              |              |              |                             |                    |                    |                       |            |            |
| 106       100 mm thick aluminium profile with alumunium pannel single       2 days       Sun 10/8/23       Mon 10/9/23         107       4.FiNISHING       8 days?       Sat 10/14/23       Sat 10/14/23         108       4.1 WALL FINISH       7 days       Sun 10/8/23       Sat 10/14/23         109       ApplyPointing in cement mortar (1:3). Price shall include       7 days       Sun 10/8/23       Sat 10/14/23         110       a)To internal and External Wall wall surface.       7 days       Sun 10/8/23       Sat 10/14/23         111       4.2. FLOOR FINISH       1 day?       Sat 10/123       Sat 10/14/23         111       4.2. FLOOR FINISH       1 day?       Sun 10/8/23       Sun 10/8/23         112       5.cm thick cement screed flooring with out glass       1 day?       Sun 10/8/23       Sun 10/8/23         113       10cm high ceramic tile skinting fixed to wall       1 day?       Sun 10/8/23       Sun 10/8/23         116       a) To internal and external plastered wall surface.       4 days       Sun 10/1/23       Wed 10/18/23         117       b) To RHS Steel posts       3 days       Sat 10/7/23       Wed 10/18/23       Mon 10/9/23         118       6. SANITARY INSTALLATION       25 days       Sun 10/1/123       Sat 10/7/23       Man 10/10/23                                                                                                                                                                                                                                                                                                                                                                                                                                                                                                                                                                                                                                                                                                                                                                                  |              |                  |                                     | aracing Memehrs      |                |              |              |                             |                    |                    |                       |            |            |
| 107       4.FINISHING       8 days?       Sat 10/1/23       Sat 10/1/23         108       4.1.WALL FINISH       7 days       Sun 10/8/23       Sat 10/1/23         109       ApplyPointing in cement mortar (1:3).Price shall include       7 days       Sun 10/8/23       Sat 10/1/23         101       a)To internal and External Wall wall surface.       7 days       Sun 10/8/23       Sat 10/1/23         111       4.2.FLOOR FINISH       1 day?       Sat 10/7/23       Sat 10/7/23       Sat 10/7/23         112       5cm thick cement screed flooring with out glass       1 day?       Sat 10/7/23       Sat 10/7/23         113       10cm high ceramic tite skirting fixed to wall       1 day?       Sun 10/8/23       Wed 10/18/23         114       5.PAINTING       12 days       Sat 10/7/23       Wed 10/18/23         116       a) To internal and external plastered wall surface.       4 days       Sun 10/1/23         117       b) To RHS Steel posts       3 days       Sat 10/7/23       Wed 10/18/23         118       6. SANITARY INSTALLATION       25 days       Sun 10/1/23       Sat 10/7/23         119       Supply water supply system from the near by system to the han       7 days       Sun 10/1/23       Sat 10/7/23         119       Supply water supply system f                                                                                                                                                                                                                                                                                                                                                                                                                                                                                                                                                                                                                                                                                                                                                                                    |              |                  | ·                                   | -                    |                |              |              |                             |                    |                    |                       |            |            |
| 108       4.1. WALL FINISH       7 days       Sun 10/8/23       Sat 10/14/23         109       ApplyPointing in cement mortar (1:3). Price shall include       7 days       Sun 10/8/23       Sat 10/14/23         110       a) To internal and External Wall wall surface.       7 days       Sun 10/8/23       Sat 10/14/23         111       4.2. FLOOR FINISH       1 day?       Sat 10/7/23       Sat 10/7/23       Sat 10/7/23         112       5cm thick cement screed flooring with out glass       1 day?       Sat 10/7/23       Sat 10/7/23         113       10cm high ceramic tile skirting fixed to wall       1 day?       Sat 10/7/23       Sat 10/7/23         114       5. PAINTING       12 days       Sat 10/7/23       Wed 10/18/23         115       Apply three coats of plastic emulsion paint. Price shall inclt       12 days       Sat 10/7/23       Wed 10/18/23         116       a) To internal and external plastered wall surface.       4 days       Sun 10/15/23       Wed 10/18/23         118       6. SANITARY INSTALLATION       25 days       Sun 10/17/23       Sat 10/7/23       Mol 10/2/23         119       Supply water supply system from the near by system to the han       7 days       Sun 10/1/23       Sat 10/7/23       Manual Summary Rollup         Project: SROJECT SCHEDULE       Task<                                                                                                                                                                                                                                                                                                                                                                                                                                                                                                                                                                                                                                                                                                                                                 |              |                  |                                     |                      | -              |              |              |                             |                    |                    |                       |            |            |
| 109       ApplyPointing in cement mortar (1:3).Price shall include       7 days       Sun 10/8/23       Sat 10/14/23         110       a)To internal and External Wall wall surface.       7 days       Sun 10/8/23       Sat 10/14/23         111       4.2.FLOOR FINISH       1 day?       Sat 10/7/23       Sat 10/7/23       Sat 10/7/23         111       4.2.FLOOR FINISH       1 day?       Sat 10/7/23       Sat 10/7/23       Sat 10/7/23         113       10cm high ceramic tile skirting fixed to wall       1 day?       Sat 10/7/23       Wed 10/18/23         114       5.PAINTNO       12 days       Sat 10/7/23       Wed 10/18/23         116       a) To internal and external plastered wall surface.       4 days       Sat 10/7/23       Wed 10/18/23         117       b) To RHS Steel posts       3 days       Sat 10/7/23       Wed 10/18/23       Wed 10/18/23         118       6. SANITARY INSTALLATION       25 days       Sun 10/1/28       Wed 10/18/23       Wed 10/18/23         119       Supply water supply system from the near by system to the han       7 days       Sat 10/7/23       Mon 10/9/23       Sat 10/7/23         118       6. SANITARY INSTALLATION       25 days       Sun 10/1/28       Sat 10/7/23       Manual Summary       Manual Summary Molup         Proj                                                                                                                                                                                                                                                                                                                                                                                                                                                                                                                                                                                                                                                                                                                                                                            |              |                  | FINISH                              |                      | -              |              |              |                             |                    |                    |                       |            |            |
| 111       4.2. FLOOR FINISH       1 day?       Sat 10/7/23       Sat 10/7/23         112       5cm thick cement screed flooring with out glass       1 day?       Sat 10/7/23       Sat 10/7/23         113       10cm high ceramic tile skirting fixed to wall       1 day?       Sun 10/8/23       Sun 10/8/23         114       5. PAINTING       12 days       Sat 10/7/23       Wed 10/18/23         115       Apply three coats of plastic emulsion paint. Price shall inclt.       12 days       Sat 10/7/23       Wed 10/18/23         116       a) To internal and external plastered wall surface.       4 days       Sun 10/15/23       Wed 10/18/23         117       b) To RHS Steel posts       3 days       Sat 10/7/23       Wed 10/18/23       Wed 10/18/23         118       6. SANITARY INSTALLATION       25 days       Sun 10/1/23       Wed 10/18/23         119       Supply water supply system from the near by system to the han       7 days       Sun 10/1/23       Sat 10/7/23         Project: PROJECT SCHEDULE       Task       Project Summary       Inactive Milestone       Manual Summary       Manual Summary         Split       Milestone       External Tasks       Inactive Summary       Manual Summary       Start-only       E         Date: Mor 8/7/23       Milestone       Inacti                                                                                                                                                                                                                                                                                                                                                                                                                                                                                                                                                                                                                                                                                                                                                                   |              |                  |                                     | Price shall includ   | -              |              |              |                             |                    |                    |                       |            |            |
| 112       5cm thick cement screed flooring with out glass       1 day?       Sat 107/23       Sat 107/23       Sat 107/23         113       10cm high ceramic tile skirting fixed to wall       1 day?       Sun 10/8/23       Sun 10/8/23         114       5. PAINTING       12 days       Sat 107/23       Wed 10/18/23         114       5. PAINTING       12 days       Sat 107/23       Wed 10/18/23         115       Apply three coats of plastic emulsion paint. Price shall incl.       12 days       Sat 107/23       Wed 10/18/23         116       a) To internal and external plastered wall surface.       4 days       Sun 10/15/23       Wed 10/18/23         117       b) To RHS Steel posts       3 days       Sat 107/23       Mon 10/9/23         118       6. SANITARY INSTALLATION       25 days       Sun 10/1/23       Sat 10/7/23         119       Supply water supply system from the near by system to the han       7 days       Sun 10/1/23       Sat 10/7/23         Project SROJECT SCHEDULE       Task       Project Summary       Inactive Milestone       Manual Summary       Manual Summary         Project Summary       Manual Task       Start-only       External Tasks       Inactive Summary       Start-only       External Milestone         Manual Task       Start-only       I                                                                                                                                                                                                                                                                                                                                                                                                                                                                                                                                                                                                                                                                                                                                                                   | 110          | a)To             | internal and External Wall wall su  | urface.              | 7 days         |              |              |                             |                    |                    |                       |            |            |
| 113       10cm high ceramic tile skirting fixed to wall       1 day?       Sun 10/8/23       Sun 10/8/23         114       5. PAINTING       12 days       Sat 10/7/23       Wed 10/18/23         115       Apply three coats of plastic emulsion paint. Price shall incli       12 days       Sat 10/7/23       Wed 10/18/23         116       a) To internal and external plastered wall surface.       4 days       Sun 10/15/23       Wed 10/18/23         117       b) To RHS Steel posts       3 days       Sat 10/7/23       Mon 10/9/23         118       6. SANITARY INSTALLATION       25 days       Sun 10/1/23       Wed 10/25/23         119       Supply water supply system from the near by system to the han       7 days       Sun 10/1/23       Wed 10/25/23         Inactive Milestone       Manual Summary         Project: PROJECT SCHEDULE       Split       External Tasks       Inactive Task       Start-only       Inactive Summary         Manual Summary       Inactive Task       Inactive Task       Duration-only       Finish-only       I                                                                                                                                                                                                                                                                                                                                                                                                                                                                                                                                                                                                                                                                                                                                                                                                                                                                                                                                                                                                                       | 111          |                  |                                     |                      | 1 day?         |              |              |                             |                    |                    |                       |            |            |
| 114       5. PAINTING       12 days       Sat 107/23       Wed 10/18/23         115       Apply three coats of plastic emulsion paint. Price shall incl       12 days       Sat 107/23       Wed 10/18/23         116       a) To internal and external plastered wall surface.       4 days       Sun 10/15/23       Wed 10/18/23         117       b) To RHS Steel posts       3 days       Sat 10/7/23       Mon 10/9/23         118       6. SANITARY INSTALLATION       25 days       Sun 10/1/23       Wed 10/25/23         119       Supply water supply system from the near by system to the han       7 days       Sun 10/1/23       Sat 10/7/23         Project SumHary INSTALLATION         Split       Task         Split       Fixternal Tasks       Inactive Milestone       Manual Summary         Date: Mon 8/7/23       Manual Task       Start-only       External Milestone       Manual Task       Start-only       External Milestone         Summary       Inactive Task       Duration-only       Finish-only       Inactive Task       Start-only       Inactive Task                                                                                                                                                                                                                                                                                                                                                                                                                                                                                                                                                                                                                                                                                                                                                                                                                                                                                                                                                                                                    |              |                  |                                     | it glass             |                |              |              |                             |                    |                    |                       |            |            |
| 115       Apply three coats of plastic emulsion paint. Price shall incli       12 days       Sat 107/23       Wed 10/18/23         116       a) To internal and external plastered wall surface.       4 days       Sun 10/15/23       Wed 10/18/23         117       b) To RHS Steel posts       3 days       Sat 107/23       Mon 10/9/23         118       6. SANITARY INSTALLATION       25 days       Sun 10/1/23       Wed 10/25/23         119       Supply water supply system from the near by system to the han       7 days       Sun 10/1/23       Sat 10/7/23         Project Summary         Inactive Milestone       Manual Summary Rollup         Project: PROJECT SCHEDULE       Split       External Tasks       Inactive Summary       Manual Summary       Manual Summary         Date: Mon 8/7/23       Wilestone       External Milestone       Manual Task       Start-only       E         Summary       Inactive Task       Duration-only       Finish-only       I                                                                                                                                                                                                                                                                                                                                                                                                                                                                                                                                                                                                                                                                                                                                                                                                                                                                                                                                                                                                                                                                                                      |              | •                | ceramic tile skirting fixed to wall |                      |                |              |              |                             |                    |                    |                       |            |            |
| 116       a) To internal and external plastered wall surface.       4 days       Sun 10/15/23       Wed 10/18/23         117       b) To RHS Steel posts       3 days       Sat 10/7/23       Mon 10/9/23         118       6. SANITARY INSTALLATION       25 days       Sun 10/1/23       Wed 10/25/23         119       Supply water supply system from the near by system to the han       7 days       Sun 10/1/23       Wed 10/25/23         Project: PROJECT SCHEDULE         Date: Mon 8/7/23       Task       Project Summary       Inactive Milestone       Manual Summary Rollup         Milestone       External Tasks       Inactive Summary       Manual Summary       Manual Summary         Summary       Inactive Task       Duration-only       Finish-only       1                                                                                                                                                                                                                                                                                                                                                                                                                                                                                                                                                                                                                                                                                                                                                                                                                                                                                                                                                                                                                                                                                                                                                                                                                                                                                                              |              |                  |                                     |                      | -              |              |              |                             |                    |                    |                       |            |            |
| 117       b) To RHS Steel posts       3 days       Sat 10/7/23       Mon 10/9/23         118       6. SANITARY INSTALLATION       25 days       Sun 10/1/23       Wed 10/25/23         119       Supply water supply system from the near by system to the han       7 days       Sun 10/1/23       Sat 10/7/23         119       Supply water supply system from the near by system to the han       7 days       Sun 10/1/23       Sat 10/7/23         Project: PROJECT SCHEDULE         Split       Fask       Project Summary       Inactive Milestone       Manual Summary         Milestone       External Tasks       Inactive Summary       Manual Summary       External Task         Summary       Inactive Task       Inactive Task       Duration-only       Finish-only       I                                                                                                                                                                                                                                                                                                                                                                                                                                                                                                                                                                                                                                                                                                                                                                                                                                                                                                                                                                                                                                                                                                                                                                                                                                                                                                      |              |                  |                                     |                      | -              |              |              |                             |                    |                    |                       |            |            |
| 118       6. SANITARY INSTALLATION       25 days       Sun 10/1/23       Wed 10/25/23         119       Supply water supply system from the near by system to the han       7 days       Sun 10/1/23       Sat 10/7/23         Project: PROJECT SCHEDULE<br>Date: Mon 8/7/23       Task       Project Summary       Inactive Milestone       Manual Summary         Milestone       External Tasks       Inactive Summary       Manual Summary       Manual Summary         Summary       Inactive Task       Duration-only       Finish-only       I                                                                                                                                                                                                                                                                                                                                                                                                                                                                                                                                                                                                                                                                                                                                                                                                                                                                                                                                                                                                                                                                                                                                                                                                                                                                                                                                                                                                                                                                                                                                             |              |                  |                                     | SUIIALE.             | ,              |              |              |                             |                    |                    |                       |            |            |
| 119       Supply water supply system from the near by system to the han       7 days       Sun 10/1/23       Sat 10/7/23         Project: PROJECT SCHEDULE       Task       Project Summary       Inactive Milestone       Manual Summary Rollup         Date: Mon 8/7/23       Split       External Tasks       Inactive Summary       Manual Summary       Manual Summary         Summary       Milestone       External Milestone       Manual Task       Start-only       E         Summary       Inactive Task       Duration-only       Finish-only       I                                                                                                                                                                                                                                                                                                                                                                                                                                                                                                                                                                                                                                                                                                                                                                                                                                                                                                                                                                                                                                                                                                                                                                                                                                                                                                                                                                                                                                                                                                                                 |              |                  |                                     |                      | -              |              |              |                             |                    |                    |                       | <u> </u>   |            |
| Project: PROJECT SCHEDULE       Split       External Tasks       Inactive Summary       Manual Summary       Manual Summary         Date: Mon 8/7/23       Milestone       External Milestone       Manual Task       Start-only       Inactive Task         Summary       Inactive Task       Inactive Task       Duration-only       Inactive Summary       Inactive Task                                                                                                                                                                                                                                                                                                                                                                                                                                                                                                                                                                                                                                                                                                                                                                                                                                                                                                                                                                                                                                                                                                                                                                                                                                                                                                                                                                                                                                                                                                                                                                                                                                                                                                                       |              |                  |                                     | y system to the ha   | -              |              |              |                             |                    |                    |                       |            |            |
| Date: Mon 8/7/23     Milestone     External Milestone     Manual Task     Start-only     I       Summary     Inactive Task     Duration-only     Finish-only     I                                                                                                                                                                                                                                                                                                                                                                                                                                                                                                                                                                                                                                                                                                                                                                                                                                                                                                                                                                                                                                                                                                                                                                                                                                                                                                                                                                                                                                                                                                                                                                                                                                                                                                                                                                                                                                                                                                                                |              |                  | Task                                |                      | Project Summa  | ary 🛡        |              | Inactive Milestone          | $\diamond$         | Mar                | ual Summary Rollup    |            | Progres    |
| Date: Mon 8/7/23 Milestone                                                                                                                                                                                                                                                                                                                                                                                                                                                                                                                                                                                                                                                                                                                                                                                                                                                                                                                                                                                                                                                                                                                                                                                                                                                                                                                                                                                                                                                                                                                                                                                                                                                                                                                                                                                                                                                                                                                                                                                                                                                                        | Project: PRO | JECT SCHEDUI F   | Split                               |                      | External Tasks | 3            |              | Inactive Summary            | $\bigtriangledown$ | 🖓 Mar              | ual Summary           |            | Deadlin    |
| Summary Inactive Task Duration-only Finish-only                                                                                                                                                                                                                                                                                                                                                                                                                                                                                                                                                                                                                                                                                                                                                                                                                                                                                                                                                                                                                                                                                                                                                                                                                                                                                                                                                                                                                                                                                                                                                                                                                                                                                                                                                                                                                                                                                                                                                                                                                                                   |              |                  |                                     |                      |                |              | _            | -                           |                    |                    | -                     | С          |            |
|                                                                                                                                                                                                                                                                                                                                                                                                                                                                                                                                                                                                                                                                                                                                                                                                                                                                                                                                                                                                                                                                                                                                                                                                                                                                                                                                                                                                                                                                                                                                                                                                                                                                                                                                                                                                                                                                                                                                                                                                                                                                                                   |              |                  |                                     |                      |                | ····· •      |              |                             |                    |                    |                       | -          |            |
| Page 1                                                                                                                                                                                                                                                                                                                                                                                                                                                                                                                                                                                                                                                                                                                                                                                                                                                                                                                                                                                                                                                                                                                                                                                                                                                                                                                                                                                                                                                                                                                                                                                                                                                                                                                                                                                                                                                                                                                                                                                                                                                                                            |              |                  |                                     | •                    |                |              |              |                             |                    | 1 11 113           |                       | -          |            |
|                                                                                                                                                                                                                                                                                                                                                                                                                                                                                                                                                                                                                                                                                                                                                                                                                                                                                                                                                                                                                                                                                                                                                                                                                                                                                                                                                                                                                                                                                                                                                                                                                                                                                                                                                                                                                                                                                                                                                                                                                                                                                                   |              |                  |                                     |                      |                |              |              | Page 1                      |                    |                    |                       |            |            |