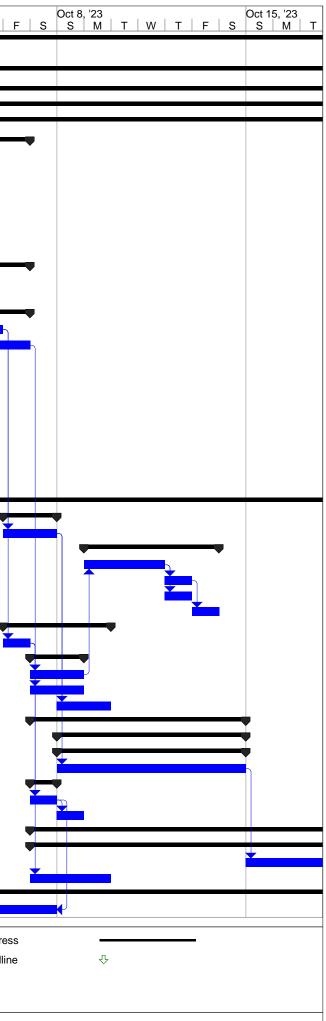

| 0         0         0x100         3x10         Finit         Normalized by the state of the                                          | ID 🔒         | Task Name        |                                     |                      | Duration       | Start        | Finish S     | ер 17, '23<br>S   M   Т   W | T F S              | р 24, '23<br>S M Т | WITIEIC               | Oct 1, '23 | т   w   т  |
|---------------------------------------------------------------------------------------------------------------------------------------------------------------------------------------------------------------------------------------------------------------------------------------------------------------------------------------------------------------------------------------------------------------------------------------------------------------------------------------------------------------------------------------------------------------------------------------------------------------------------------------------------------------------------------------------------------------------------------------------------------------------------------------------------------------------------------------------------------------------------------------------------------------------------------------------------------------------------------------------------------------------------------------------------------------------------------------------------------------------------------------------------------------------------------------------------------------------------------------------------------------------------------------------------------------------------------------------------------------------------------------------------------------------------------------------------------------------------------------------------------------------------------------------------------------------------------------------------------------------------------------------------------------------------------------------------------------------------------------------------------------------------------------------------------------------------------------------------------------------------------------------------------------------------------------------------------------------------------------------------------------------------------------------------------------------------------------------------|--------------|------------------|-------------------------------------|----------------------|----------------|--------------|--------------|-----------------------------|--------------------|--------------------|-----------------------|------------|------------|
| 4       1. FINCE WORK       P3 days?       Tes P1822       Son 12/022         30       9. SUBSTRUCTURE       9. days?       Tes P1822       Son 12/022         30       9. SUBSTRUCTURE       9. days?       Tes P1822       Son 12/022         30       A. SUBSTRUCTURE       9. days?       Tes P1822       Son 12/022         31       A. SUBSTRUCTURE       11. days?       Tes P1822       Son 12/022         32       A. SUBSTRUCTURE       11. days?       Tes P1822       Son 12/022         32       A. SUBSTRUCTURE       11. days?       Tes P1822       Son 12/022         34       A. SUBSTRUCTURE       11. days?       Tes P1822       Son 12/022         36       A. SUBSTRUCTURE       11. days?       Tes P1822       Son 12/022         37       A. Substructure       12. days?       Tes P1222       Son 12/022         36       A. Structure days and 12. days see to accommand on the VILL Structure days and 12. days see to accommand on the VILL Structure days and 12. days see to accommand on the VILL Structure days and 12. days see to accommand on the VILL Structure days and 12. days see to accommand on the VILL Structure days and 12. days see to accommand on the VILL Structure days and 12. days see to accommand on the VILL Structure days and 12. days see to accommand on the VILL Structure days and 12. days see to accommand on the VILL Structure days and 12. days see to 12. days see                                                                                                                                                                                                                                                                                                                                                                                                                                                                                                                                                                                                                                                         | -            | CONSTRUCTION WOR | RK SCHEDULE TO REPURPOSE            | E THE HOTEL          | 83 days?       | Tue 9/19/23  | Sun 12/10/23 |                             |                    | ן ו∨ו ני           | <u>vv   I   F   S</u> | JIVI       | 1   VV   I |
| 5         A SUBSTRUCTURE         97 days         Term 91002         Weel 102002           99         8. SPUTUM COLLECTION AREA         77 days         Term 9102         Weel 102002           99         9. SPUTUM COLLECTION AREA         77 days         Term 9102         Weel 102002           71         A SUBSTRUCTURE         11 days         Term 9102         Weel 102002           71         A SUBSTRUCTURE         11 days         Term 9102         Weel 102002           72         State daring and method by low 20 daring the main to lay of 20 days         Term 9102         Term 91022         Term 91022                                                                                                                                                                                                                                                                                                                                                                                                                                                                                                                                                                                                                                                                                                                                      | 2            | Contract Signing |                                     |                      | 0 days         | Tue 9/19/23  | Tue 9/19/23  |                             |                    |                    |                       |            |            |
| 30       B. SUPERSTUCTURE       B. days       Ture 91/322       Sun 21/32/32         71       4.       SURSTUCTURE       B. days       Ture 91/32       Sun 21/32/32         72       4.       SURSTUCTURE       10 days       Ture 91/32       File 10/32         72       4.       SURSTUCTURE       10 days       Ture 91/32       File 10/32         73       4.       SURSTUCTURE       10 days       Ture 91/32       File 10/32         74       4.       SURSTUCTURE       10 days       Ture 91/32       File 10/32         74       4.       Column tho Surstucture and execute material biol on the 4 days       Ture 91/32       Surstucture 4 days       File 10/32         75       71       10 days       Ture 4 carvace and an enders on the 4 days       Ture 6/32       Surstucture 4 days       File 10/32         76       0.       200mm has concrete quality 0.71 (by of canendus)       2 days       File 10/32       File 20/32       File 20/32 <th< td=""><td>4</td><td>1. FENCE WOR</td><td>K</td><td></td><td>83 days?</td><td>Tue 9/19/23</td><td>Sun 12/10/23</td><td></td><td></td><td></td><td></td><td></td><td></td></th<>                                                                                                                                                                                                                                                                                                                                                                                                                                                                                                                                                                                                                                     | 4            | 1. FENCE WOR     | K                                   |                      | 83 days?       | Tue 9/19/23  | Sun 12/10/23 |                             |                    |                    |                       |            |            |
| 69         2. SEPUTUM COLLECTION AREA         27 days         The dark22         West instance           71         1. SECANDON AND EARTH WORK         16 days         Tee drifts20         Monitore           72         See during and methods         16 days         Tee drifts20         Monitore           73         Division frameworks in the particular status         16 days         Tee drifts20         Monitore           74         See during and methods         16 days         Tee drifts20         Monitore         16 days           75         Division frameworks in the induction status         16 days         16 days </td <td></td> <td></td> <td></td> <td></td> <td>-</td> <td></td> <td></td> <td></td> <td></td> <td></td> <td></td> <td></td> <td></td>                                                                                                                                                                                                                                                                                                                                                                                                                                                                                                                                                                                                         |              |                  |                                     |                      | -              |              |              |                             |                    |                    |                       |            |            |
| 2         A. 30387807016         0         0         0         0         0         0         0         0         0         0         0         0         0         0         0         0         0         0         0         0         0         0         0         0         0         0         0         0         0         0         0         0         0         0         0         0         0         0         0         0         0         0         0         0         0         0         0         0         0         0         0         0         0         0         0         0         0         0         0         0         0         0         0         0         0         0         0         0         0         0         0         0         0         0         0         0         0         0         0         0         0         0         0         0         0         0         0         0         0         0         0         0         0         0         0         0         0         0         0         0         0         0         0         0                                                                                                                                                                                                                                                                                                                                                                                                                                                                                                                                                                                                                                                                                                                                                                                                                                                                                                                                                                                          |              | B. SUPERSTRU     | CTURE                               |                      | -              |              |              |                             |                    |                    |                       |            |            |
| 11       1. EXCAUTOR MD EATT MORK       14 days       The 19/22 Mon 10/22 Mon                               |              |                  |                                     |                      | -              |              |              |                             |                    |                    |                       |            |            |
| 72         Stile sating and removing the (200 mm Dick and (200 stress)         72 align (amount on the part of part of the SUB mm Dick and (200 stress)           74         Bile cancer and montrange align a satisfy in the SUB mm Dick and (200 stress)         3 days The Version         Stress 200 stres                                                                  |              |                  |                                     |                      | -              |              |              |                             |                    |                    |                       |            |            |
| 73       Build security in ordinary solid a days of up is 00 m horo       3 eary       Thy 02/128       58/2223         74       Fill under from dals with my printed selected meterias and mon airs       3 eary       10/2242       Weil 2022         76       2.250mm from Status or adjuveral to decide meterias       2 eary       Selected Weil 2022       Meteria         77       2.030mm from Status or adjuveral to decide meterias       2 eary       The W222       Meteria         78       2.030mm from Status or adjuveral to decide meterias       2 eary       The W222       Meteria         79       2.030mm from Status or adjuveral to decide meterias       2 eary       The W222       Meteria         80       0       1 bit Selected meterias       2 eary       The W222       Meteria         81       Reinforced accords eary       2 eary       The W222       Meterias       1 eary         82       0 h 0 Grade beam       2 eary       Meterias       5 status       5 status       5 status         83       Da to deformed accord accord accord advalue       2 eary       Meterias       1 eary                                                                                                                                                                                                                                                                                                                                                                                                                                                                                                                                                                                                                                                                                                                                                                                       |              |                  |                                     | 0.1.1 1              | -              |              |              |                             |                    |                    |                       |            |            |
| 74       Truch accuration in adding and for Gase hour in truch of 3 days       Said VEX22       Wei M2022         76       Fill under front size in impactor adding metals from or all days       Said VEX22       Said VEX22       Said VEX22         77       Remove support accurate in adding and metals for or all days in the VEX23       Said VEX22       The VEX23       The VEX23       Said VEX22         78       2. CONCERT WORK       Said VEX24       Wei M2022       The VEX23       The VEX23       The VEX23         78       Remove support accurates in class 2.53 with minimum camered to 3 days       The VEX23       Wei M2022       The VEX23       The VEX23         88       0       15 100 mm Rick ground floor able       2 days       Wei M2023       The VEX23       Wei M2023       The VEX23         89       16 Londor Constant       2 days       Wei M2023       The VEX23       Wei M2023       The VEX23         80       0 15 100 mm Rick ground floor able       2 days       Mei M2023       Staid M2023       Staid M2023       Staid M2023       Staid M2023         80       0 16 Ground Staid       2 days       Mei M2023       The VEX23       Staid M2023       Staid M2023       Staid M2023         80       0 16 Ground Staid       2 days       The VEX233       Staid M2023       S                                                                                                                                                                                                                                                                                                                                                                                                                                                                                                                                                                                                                                                                                                                                                            |              |                  |                                     |                      |                |              |              |                             | <b>}</b>           |                    |                       |            |            |
| 75       PHI under foor abb. With importes detection materials from out is       3 sign Thu 62203       State 50203         77       Benow supplic exclusion organization materials and deposite to a determed.       1 sign Thu 62203       Phi 62203         78       C. CONCETE WORK       2 days Sim Mi202       Phi 62203         78       S. CONCETE WORK       2 days Thu 82203       Phi 62203         78       C. CONCETE Work       2 days Thu 82203       Phi 62203         78       C. CONCETE Work       2 days Thu 82203       Phi 62203         78       C. CONCETE Work       2 days Thu 82203       Phi 82223         80       Phi 70 Otoxie bears       2 days Thu 82203       Phi 8223         81       Permwork shall be imberiand or state or a combination of the 2 days       San 9023       San 10/123         86       Midi aset bar reinforcements accrding to structural drawing       3 days Mice 10227       Tei 10223         88       Dia 8 defined bar       2 days Mice 10220       Tei 10223       San 10/123         89       Dia 8 defined bar       2 days Mice 10220       Tei 10223       Tei 10223         89       Dia 8 defined bar       2 days Mice 10220       Tei 10223       Tei 10223         80       Dia 8 defined bar       2 days Mice 10220       Tei 10223                                                                                                                                                                                                                                                                                                                                                                                                                                                                                                                                                                                                                                                                                                                                                                                  |              |                  |                                     |                      |                |              |              | •                           |                    |                    |                       |            |            |
| 76       230mm thick basits or equivalent store hardwore will older, 0       2.39k       Sm 101/12       Mon 10223         77       Remove supple securities displicit a                                                                          |              |                  |                                     |                      | -              |              |              |                             |                    |                    | ÷                     |            |            |
| 1/2       2. CONCRETE WORK       9 days?       The 36223       Fri 10/023         00       Somm kans conserve quity (C-1) for gol centernity.       2 days       The 36223       Fri 10/023         80       0       Utrate Gade Beam       2 days       The 36223       Fri 10/023         81       Reinforced concentre In class C-2 with minimum center Concentre In class C-2 with Third Concentre In class C-2 with minimum center Concentre In class C-2 with Third Concentre In class C-2 with Minimum center In Concentre In class C-2 with Third Concent Concentre In class C-2 with Third Concent                                                                                                                                                                                                               | 76           |                  | •                                   |                      |                | Sun 10/1/23  |              |                             |                    |                    |                       |            |            |
| 70       90       90       10       10       10       10       10       10       10       10       10       10       10       10       10       10       10       10       10       10       10       10       10       10       10       10       10       10       10       10       10       10       10       10       10       10       10       10       10       10       10       10       10       10       10       10       10       10       10       10       10       10       10       10       10       10       10       10       10       10       10       10       10       10       10       10       10       10       10       10       10       10       10       10       10       10       10       10       10       10       10       10       10       10       10       10       10       10       10       10       10       10       10       10       10       10       10       10       10       10       10       10       10       10       10       10       10       10       10       10       10 <t< td=""><td>77</td><td>Remove su</td><td>urplus excavated materials and de</td><td>eposit to a distance</td><td>: 1 day</td><td>Thu 9/28/23</td><td>Thu 9/28/23</td><td></td><td></td><td></td><td></td><td></td><td></td></t<>                                                                                                                                                                                                                                                                                                                                                                                                                                                                                                                                                                                                                                                                                                                                                                                                                       | 77           | Remove su        | urplus excavated materials and de   | eposit to a distance | : 1 day        | Thu 9/28/23  | Thu 9/28/23  |                             |                    |                    |                       |            |            |
| 60         8         Undor Grade Beam         2.5 gays         The 02823         Fit 02023           82         0,10 Grade Beam         2.2 gays         Wei 10/423         Thu 10823         Thu 10823           82         0,10 Grade Beams         2.2 gays         Wei 10/423         Thu 10823         Stu 10/23           84         Formwork shall be timbered or stello a combination of tr         2.2 gays         Stu 10/23         Stu 10/23           85         0.10 Grade Beams         2.2 gays         Stu 10/23         Stu 10/23         Stu 10/23           86         Mild stell Bar relationest according to stututural drawin         2 days         Km 10/22         Thu 10/223         Thu 10/223           88                                                                                                                                                                                                                                                                                                                                                                                                                                                                                                                                                                                                                                                                                                                                                                                                                                                                                                                                                                                                                                                                                                                                                                                                                                                                                                                                                           |              |                  | -                                   |                      | 9 days?        | Thu 9/28/23  | Fri 10/6/23  |                             |                    |                    | •                     |            |            |
| 8         Periodic cell concrete in class C-23 with minimum cemene cell dupy         Meter 10/423         Periodic Cell concentration         Periodicon         Periodic Cell con                                                                                                                                                                                                                                                                                                                                                                                                                |              |                  |                                     | of cement/m3,        | -              |              |              |                             |                    |                    |                       |            |            |
| B2       01 To Grade beams       2 days       West 10423       Thu 10623         B3       01 To Tom Thick, gound floor side       2 days       Stm 10623       Thu 10623         B4       Formwork shall be timbered or steel or a combination of m       2 days       Stm 10623       Stm 10623         B4       Growerk shall be timbered or steel or a combination of m       2 days       Stm 10623       Stm 10623         B5       A) To Grade beam       2 days       Stm 10623       Stm 10623       Stm 10623         B6       Dia & deformed bar       2 days       Nen 10223       The 106323       Stm 10623         B6       Dia & deformed bar       2 days       The 106323       Stm 10623       Stm 10623         B6       Dia & deformed bar       2 days       The 106323       Stm 10623       Stm 10623         B6       Dia & deformed bar       2 days       The 106323       Stm 10623       Stm 10623         B6       Dia & deformed bar       2 days       The 106323       Stm 10623       Stm 10623         B6       Dia Mediormed bar       2 days       Ftm 10623       Stm 10623       Stm 10623         B6       Dia Mediormed bar       2 days       Ftm 10623       Stm 10623       Stm 10623         B7 <td></td> <td>,</td> <td></td> <td>•••</td> <td>-</td> <td></td> <td></td> <td></td> <td></td> <td></td> <td></td> <td></td> <td></td>                                                                                                                                                                                                                                                                                                                                                                                                                                                                                                                                                                                                                                                                                                                |              | ,                |                                     | •••                  | -              |              |              |                             |                    |                    |                       |            |            |
| Bit         Original State         2 days         The 10623         Fr 10623         Fr 10623           Bit         Permoved stable binkherd or setel or a combination of v         2 days         58: 981/9023         Sun 10/123           Bit         Demoved stable binkherd or setel or a combination of v         2 days         Sun 10/123         Sun 10/123           Bit         Din 12 deformed tar         2 days         Mon 10/223         The 10/023           Bit         Din 12 deformed tar         2 days         Mon 10/223         The 10/023           Bit         Din 14 deformed tar         2 days         Mon 10/223         The 10/023           Bit         Din 14 deformed tar         2 days         The 10/023         The 10/023           Bit         Din 14 deformed tar         2 days         The 10/023         The 10/023           Bit         Din 14 deformed tar         2 days         Sut 10/123         Sut 10/123           Bit         Din 14 deformed tar         2 days         Sut 10/123         Sut 10/123           Bit         Din 14 deformed tar         2 days         Sut 10/123         Sut 10/123           Bit         Din 14 deformed tar         2 days         Sut 10/123         Sut 10/123           Bit         Sut 2000         S                                                                                                                                                                                                                                                                                                                                                                                                                                                                                                                                                                                                                                                                                                                                                                                              |              |                  |                                     | inimum cement c      | -              |              |              |                             |                    |                    |                       |            |            |
| B4         Formwork shall be imbared or steel or a combination of the<br>product of the product o |              | ,                |                                     | <u>ົ</u>             | -              |              |              |                             |                    |                    |                       |            |            |
| 86       ••••••••••••••••••••••••••••••••••••                                                                                                                                                                                                                                                                                                                                                                                                                                                                                                                                                                                                                                                                                                                                                                                                                                                                                                                                                                                                                                                                                                                                                                                                                                                                                                                                                                                                                                                                                                                                                                                                                                                                                                                                                                                                                                                                                                                                                                                                                                                     |              | ,                | •                                   |                      |                |              |              |                             |                    |                    |                       |            |            |
| 06       Mild sete lar reinforcement according to structural drawin       3 days       Mon 102/23       Wed 104/23         07       10       Dis8 deformed bar       2 days       Mon 102/23       Tue 104/23         08       Dis8 deformed bar       2 days       Mon 102/23       Tue 104/23         09       b) In Ground Slab       2 days       Mon 104/23       Wed 104/23         09       b) In Ground Slab       2 days       Wed 104/23       Wed 104/23         09       Supers Thu Charlow Charles       2 days       Wed 104/23       Stat 107/23         09       Supers Thu Charles       Yee 104/23       Stat 107/23       Stat 107/23         09       2.000 milot class HD L2 will backed and jointelin centm       2 days       Fri 104/23       Stat 107/23         09       2.000 milot class HD L2 will backed and logned barrent       2 days       Fri 104/23       Stat 107/23         09       2.000 milot class HD L2 will backed and logned barrent       7 days       Thu 101/223       Thu 101/223         101       2.000 milot class HD L2 will backed and logned barrent       1 day       Thu 101/223       Thu 101/223         102       2.000 milot class HD L2 will backed and logned barrent       2 days       Stat 101/23       Stat 101/23         103                                                                                                                                                                                                                                                                                                                                                                                                                                                                                                                                                                                                                                                                                                                                                                                                 |              |                  |                                     |                      |                |              |              |                             |                    |                    |                       |            |            |
| 87       0) 10 Grade Beam       2 days       Men 102/23       Tue 103/23         88       Din 3 deformed bar       2 days       Mon 102/23       Tue 103/23       Tue 103/23         89       0) 0) 10 Graude Stab       2 days       Tue 103/23       Tue 103/23 <td></td> <td>,</td> <td></td> <td>structural drawir</td> <td>-</td> <td></td> <td></td> <td></td> <td></td> <td></td> <td></td> <td></td> <td></td>                                                                                                                                                                                                                                                                                                                                                                                                                                                                                                                                                                                               |              | ,                |                                     | structural drawir    | -              |              |              |                             |                    |                    |                       |            |            |
| 88       U       U       U       2 days       Mon 10228       Tue 103/28       Mon 103/28       M                                                                                                                                                                                                                                                                                                                                                                                                                                                                                                                                                                                                                                                                                                                                          | 87           |                  |                                     |                      | -              | Mon 10/2/23  | Tue 10/3/23  |                             |                    |                    |                       |            |            |
| 90       0) In Ground Stab       2 days       Tus 103/23       Wet 104/23         91       Dia 8 dotomote bar       2 days       Tus 103/23       Wet 104/23         92       25mm thick 200m deep chywood expansion joint filler       1 day?       Tus 103/23       Wet 104/23         92       94       1.BLOCK WALL WORK       2 days       Fill 104/23       Sm 107/23         94       0.SUPERSTRUCTURE       2 days       Fill 104/23       Sm 107/23         96       2.ROOFINC       5 days       Mon 109/92       Fill 104/23       Sm 107/23         97       440 EGA Transparent Rool Cover       5 days       Mon 109/92       Thu 101/223       Thu 101/223         98       3.000 2000m galvanized tron sheel Guiter total development I       1 day       Fill 107/23       Fill 101/233       Fill 101/233         100       2000m G2-S born water don pipe 160m dater PVC       1 day?       Fill 101/233       Fill 101/233       Fill 101/233         101       3.MEFLAL WORK       4 days?       Fill 102/23       Fill 101/233       Fill 101/233         102       80.8 to 32 mR H3 statel posts anchored to the grade beam will alware for partice Balw       2 days       Stat 107/23       Stat 101/233         103       Steel Koof Truss       2 days       Stat 107/23                                                                                                                                                                                                                                                                                                                                                                                                                                                                                                                                                                                                                                                                                                                                                                                               | 88           |                  | Dia.8 deformed bar                  |                      | 2 days         | Mon 10/2/23  | Tue 10/3/23  |                             |                    |                    |                       |            |            |
| 91       Dia& deformed bar       2 days       Tue 10/323       Yue 10/323         93       0. SUPERSTRUCTURE       22 days       Fil 10/673       Yue 10/323       Yue 10/323         93       0. SUPERSTRUCTURE       22 days       Fil 10/673       Sat 10/723         94       1. BLOCK WALLWORK       2 days       Fil 10/673       Sat 10/723         96       2. ROOFINO       5 days       Mon 10/9/23       Fil 10/873         97       4.00 EGA Transparent Roof Over       5 days       Mon 10/9/23       Fil 10/873         98       Roof to wall contention metal bated conja development ley 1       day       Fil 10/873       Fil 10/873         98       Roof to wall contention metal bated conja development ley 1       day       Fil 10/873       Mon 10/9/23         101       2.20mm Kits Stately Dots and nomebors       2 days       Sti 10/723       Sti 10/723         102       800 k0 0.3 mm RHS Steeling Dots and nomebors       2 days       Sti 10/723       Sti 10/723         103       Steel Roof Trass       2 days       Sti 10/723       Sti 10/723       Sti 10/723         104       40x40Xmm RHS Ventorial memobors       2 days       Sti 10/723       Sti 10/723       Sti 10/723         105       40/40/40/40/40/40/40/40/40/40/40/40/                                                                                                                                                                                                                                                                                                                                                                                                                                                                                                                                                                                                                                                                                                                                                                                                                | 89           |                  |                                     |                      | 2 days         | Mon 10/2/23  | Tue 10/3/23  |                             |                    |                    |                       |            |            |
| 92       25mm thek 20mm deep alpaxod expansion joint filler.       1 day?       Tu 10/023       Tu 10/023         93       8. SUPERSTRUCTURE       25 day?       St 10/023       Sat 107/23         94       1. BLOCK WALL WORK       2 days       Fri 10/023       Sat 107/23         96       200m thick dass B1-CB well bedded and jointed in cement m       2 days       Fri 10/023       Sat 107/23         97       400 EGA Transparent Rod Cover       3 days       Mon 10/9/23       Fri 10/0223         98       350/0250/mm gaivarized for on sheet Guter total development length       1 day       Th 10/0223         98       0.200m fb/c2 s8 torm water down ploe 160mm damter PVC       1 day?       Fri 10/023         101       3. METAL WORK       4 days?       Fri 10/023         102       80 x 03 xm RHS steel posts anchored to the grade beam will 1 day?       Fri 10/023       Sm 10/023         103       Steel Roof Trass       2 days       Sat 10/723       Sm 10/023         104       606005dmm RHS Portical and diagonal bracing Memebrs       2 days       Sat 10/723       Sm 10/023         105       40x405dmm RHS Vartical and diagonal bracing Memebrs       2 days       Sat 10/723       Sm 10/023         106       100 m thick dumminum portie wini alumunumum pannel angle.       7 days <td></td> <td>b)</td> <td></td> <td></td> <td>-</td> <td></td> <td></td> <td></td> <td></td> <td></td> <td></td> <td>-</td> <td></td>                                                                                                                                                                                                                                                                                                                                                                                                                                                                                                                                                                                                                        |              | b)               |                                     |                      | -              |              |              |                             |                    |                    |                       | -          |            |
| 93       B. SUPERSTRUCTURE       25 days?       Sun 10//23       Weid 1025/23         94       1.BLOCK WALL WORK       2 days       Fin 106/23       Sait 107/23         96       2.ROOFING       5 days       Mon 109/23       Fin 106/23       Sait 07/23         97       400 EGA Transparent Roof Cover       5 days       Mon 109/23       Fin 106/23       Weid 1025/25         98       350/250/cmm galvanized iron sheed Guiter total development tie       1 day       Thu 107/223       Thu 107/223       Thu 107/223         99       Roof to vali connection damic PVC       1 day       Fin 106/23       Thu 107/223       Thu 107/223         100       2.00mm G-28 Storm water down pie 160mm diamter PVC       1 day       Fin 106/23       Stor 106/23         101       3.METAL WORK       2 days       Sta 107/23       Sta 107/23       Sta 107/23         102       80 x 80 x3 mm RHS bracenal metabers       2 days       Sta 107/23       Sta 107/23       Sta 107/23         104       60x50/cmm RHS Horizonal memebers       2 days       Sta 107/23       Sta 107/23       Sta 107/23         105       40x40/cmm RHS bracenal metabers       2 days       Sta 107/23       Sta 107/23       Sta 107/23         106       100 mm thick atominitum profile with alumunium p                                                                                                                                                                                                                                                                                                                                                                                                                                                                                                                                                                                                                                                                                                                                                                                              |              |                  |                                     |                      | -              |              |              |                             |                    |                    |                       |            |            |
| 94       1.BLOCK WALL WORK       2 days       Fri 106/23       Sat 107/23         96       2.ROOFIN9       5 days       Mon 109/22       Fri 106/23       Sat 107/23         97       4.00 EGA Transparent Rod Cover       3 days       Mon 109/22       Fri 106/23       Sat 107/23         98       330x250x3m galvanization sheet Cutter total development I day       Thu 10/12/23       Thu 10/12/23       Thu 10/12/23         99       Root to wall connection metal sheet coping development length       1 day       Thu 10/12/23       Thu 10/12/23         100       200m - 628 Storm water down pip t 50m dimmer PVC       1 day       Fri 106/23       Sat 107/23         101       3. METAL WORK       4 days?       Fri 106/23       Sat 107/23         101       3. METAL WORK       4 days?       Fri 106/23       Sat 107/23         102       D8 x 80 xan m RH3 stele pots anchored to the grade beam wit 1 day?       Sat 107/23       Sat 107/23       Sat 107/23         103       Steel Roof Truss       2 days       Sat 107/23       Sat 107/23       Sat 107/23         104       -00 condoxinm RH5 Vertical and diagonal bracing Memebre       2 days       Sat 107/23       Sat 107/23         105       -40x40chm RH5 Vertical and diagonal bracing Memebre       2 days       Sat 107/23                                                                                                                                                                                                                                                                                                                                                                                                                                                                                                                                                                                                                                                                                                                                                                            |              |                  |                                     | ion joint filler.    | -              |              |              |                             |                    |                    |                       |            |            |
| 96       2.00m thick dass BH AC.B wall bedoed and jointed in cament in       2 days       Fri 106/23       Sat 107/23         97       400 EGA Transparent Roof Cover       3 days       Mon 109/23       Fri 106/23       Thu 101/223         98       3650/250/2mm galvanized ion sheet Gutter total development left       1 day       Thu 101/223       Thu 101/223       Thu 101/223         99       Root to wall connection mells hele coping development left       1 day       Fri 106/23       Thu 101/223         100       2.00mm G-2B Stern water down pipe 160mm diamter PVC       1 day       Fri 106/23       Fri 106/23         101       3.METAL WORK       4 days       Fri 106/23       Fri 106/23         102       80 x 80 x3 mm RHS bricat and diagonal bracing Members       2 days       Sat 107/23       Sun 10/8/23         103       Steel Root Truss       2 days       Sat 107/23       Sun 10/8/23       Sun 10/8/23         106       100 mm tick aluminium pannel single       2 days       Sat 107/23       Sun 10/8/23       Sat 101/423         107       4.FINISHINO       8 days?       Sat 107/23       Sun 10/8/23       Sat 101/423         108       4.1.WALL FINISH       1 day?       Sat 107/23       Sat 107/23       Sat 107/23         119       Som thick caement scr                                                                                                                                                                                                                                                                                                                                                                                                                                                                                                                                                                                                                                                                                                                                                                            |              |                  |                                     |                      | -              |              |              |                             |                    |                    |                       |            |            |
| 66       2. ROOFINO       6 days       Mon 109/23       Fri 10/13/23         97       400 EGA Transparent Rod Cover       3 days       Mon 109/23       Wed 10/11/23         98       350-250:Xmm galvanized iron sheet Gutter total development Hq       1 day       Thu 10/12/23       Thu 10/12/23         99       Roof to wall connection metal sheet coping development Hq       1 day       Thu 10/12/23       Thu 10/12/23         100       200m C-28 Storm water down pie 160m diamter PVC       1 day       Fri 10/6/23       Fri 10/6/23         101       3. METAL WORK       4 days?       Fri 10/6/23       Sta 10/7/23       Sta 10/7/23         102       80 x 80 x3 m RHS broizontal memebers       2 days       Sta 10/7/23       Sta 10/7/23       Sta 10/4/23         104       60x60x3m RHS Horizontal members       2 days       Sta 10/4/23       Sta 10/4/23         105       40x04X3m RHS Horizontal members       2 days       Sta 10/4/23       Sta 10/4/23         106       100 mm thick aluminum profile with alumunium pannel single       2 days       Sta 10/4/23       Sta 10/4/23         106       40x04X3m RHS Horizontal members       2 days       Sta 10/4/23       Sta 10/4/23       Sta 10/4/23         106       100 mm thick aluminum profile with alumunium pannel single       2 days </td <td></td> <td></td> <td></td> <td>iointed in cement n</td> <td></td> <td></td> <td></td> <td></td> <td></td> <td></td> <td></td> <td></td> <td></td>                                                                                                                                                                                                                                                                                                                                                                                                                                                                                                                                                                                                   |              |                  |                                     | iointed in cement n  |                |              |              |                             |                    |                    |                       |            |            |
| 97       400 EGA Transparent Rod Cover       3 3 dups       Mon 109/23       Wet 10/11/23         88       350x250/xhm galvanized iron sheet Gutter total development length       1 day       Thu 10/12/23       Thu 10/12/23 <t< td=""><td></td><td></td><td></td><td></td><td></td><td></td><td></td><td></td><td></td><td></td><td></td><td></td><td>T</td></t<>                                                                                                                                                                                                                                                                                                                                                                                                                                                                                                                                          |              |                  |                                     |                      |                |              |              |                             |                    |                    |                       |            | T          |
| 88       350/250x3mm galvanized iron sheet Gutter total development k       1 day       Thu 10/12/23                                                                                                                                                                                                                                                                                                                                                                                                                                                                                                                                                                                                                                                                     |              |                  | ransparent Roof Cover               |                      | -              |              |              |                             |                    |                    |                       |            |            |
| 199       Roof to wall connection metal sheet coping development length       1 day       The 10/12/23       Sun 10/8/23       Sun 10/12/32       Sun 10/12/32       Sun 10/12/32                                                                                                                                                                                                                                                                                                                                                                                                                                                                                                                                                                                                                                                                          |              |                  | •                                   | total development    |                |              |              |                             |                    |                    |                       |            |            |
| 101     3. METAL WORK     4 days?     Fri 10%23     Mon 10%23       102     80 x 80 x 3m RHS stele posts anchored to the grade beam with 1 day?     Fri 10%23     Sri 10%23       103     Steel Roof Truss     2 days     Sat 10%23     Sun 10%23       104     60x60x3mm RHS Horizontal memebers     2 days     Sat 10%23     Sun 10%23       105     40x40x3mm RHS Vertical and diagonal braining Memebrs     2 days     Sat 10%23     Mon 10%23       106     100 mm thick aluminium profile with alumunium pamel single     2 days     Sat 10%123     Sat 10%123       106     4.1.WALL FiNiSH     7 days     Sun 10%23     Sat 10%1423       107     4.FINISHIN     7 days     Sun 10%23     Sat 10%1423       108     4.1.WALL FiNISH     7 days     Sun 10%23     Sat 10%1423       109     ApplyPointing in cement mortar (1:3) Price shall include     7 days     Sun 10%23     Sat 10%123       110     a)To internal and External Valle wall surface.     7 days     Sun 10%23     Sat 10%123       111     4.2.FLOOR FINISH     1 day?     Sun 10%23     Sat 10%123       113     10cm high ceramic sitel skiring fixed to wall     1 day?     Sun 10%23     Sat 10%123       114     5.PAINTING     12 days     Sat 10%123     Sat 10%123     Wed 10%1823    <                                                                                                                                                                                                                                                                                                                                                                                                                                                                                                                                                                                                                                                                                                                                                                                                                       | 99           | Roof to wa       | Il connection metal sheet coping o  | development length   | n 1 day        | Thu 10/12/23 | Thu 10/12/23 |                             |                    |                    |                       |            |            |
| 102       80 x 80 x 3m m RHS steel posts anchored to the grade beam wii       1 day?       Fri 10/6/23       Fri 10/6/23         103       Steel Roof Truss       2 days       Sat 10/7/23       Sun 10/8/23         104       60x60x/m RHS Horizontal memebers       2 days       Sat 10/7/23       Sun 10/8/23         105       40x40x/m RHS Vertical and diagonal bracing Memebers       2 days       Sat 10/7/23       Sun 10/8/23         106       100 m thick aluminium profile with alumunium panel single       2 days       Sat 10/7/23       Sat 10/1/23         106       41. WALL FINISH       6 days?       Sat 10/7/23       Sat 10/1/23       Sat 10/1/23         108       4.1. WALL FINISH       7 days       Sun 10/8/23       Sat 10/1/23       Sat 10/1/23         109       ApplyPointing in cement mortar (1:3) .Price shall include       7 days       Sun 10/8/23       Sat 10/1/23         110       4.2. FLOOR FINISH       1 day?       Sat 10/7/23       Sat 10/1/23       Sat 10/1/23         111       4.2. FLOOR FINISH       1 day?       Sat 10/7/23       Sat 10/1/23       Sat 10/1/23         111       6.SANTRY INSTALLATION       12 days       Sat 10/7/23       Wed 10/18/23         115       Apply three coats of plastic emulsion paint. Price shall inct.       12 days                                                                                                                                                                                                                                                                                                                                                                                                                                                                                                                                                                                                                                                                                                                                                                             | 100          |                  |                                     | m diamter PVC        | 1 day          | Fri 10/13/23 | Fri 10/13/23 |                             |                    |                    |                       |            |            |
| 103       Steel Roof Truss       2 days       Sat 107/23       Sun 10/8/23         104       60x60x3mm RHS Horizontal members       2 days       Sat 107/23       Sun 10/8/23         105       40x40x3mm RHS Vertical and diagonal bracing Members       2 days       Sat 107/23       Sun 10/8/23         106       100 mm thick aluminium profile with alumunium pannel single       2 days       Sat 107/23       Sun 10/8/23         107       4.FINISHING       8 days?       Sat 107/23       Sat 101/4/23         108       4.1       YALL FINISH       7 days       Sun 10/8/23         109       ApplyPointing in cement mortar (1:3).Price shall include       7 days       Sun 10/8/23       Sat 101/4/23         110       a)To internal and External Wall wall surface.       7 days       Sun 10/8/23       Sat 10/7/23         111       4.2.FLOOR FINSH       1 day?       Sat 10/7/23       Sat 10/7/23       Sat 10/7/23         112       5cm thick cement screed flooring with out glass       1 day?       Sat 10/7/23       Sun 10/8/23       Sun 10/8/23         114       5.PAINTING       12 days       Sat 10/7/23       Sat 10/7/23       Sat 10/7/23         115       Apply three coats of plastic emulsion paint. Price shall include       7 days       Sun 10/1/5/23       Wed 10/18/                                                                                                                                                                                                                                                                                                                                                                                                                                                                                                                                                                                                                                                                                                                                                                            |              | -                |                                     |                      | -              |              |              |                             |                    |                    |                       |            | -          |
| 104       60x60x3mm RHS Horizontal memebers       2 days       Sat 10/7/23       Sun 10/8/23         105       40x40x3mm RHS Vertical and diagonal bracing Memebrs       2 days       Sat 10/7/23       Sun 10/8/23         106       100 mm thick atuminium profile with alumunium pamel single       2 days       Sat 10/7/23       Sat 10/7/23         107       4.FINISHING       8 days?       Sat 10/7/23       Sat 10/1/23         108       4.1. WALL FINISH       7 days       Sun 10/8/23         109       ApplyPointing in cement mortar (1:3). Price shall include       7 days       Sun 10/8/23         110       a)To internal and External Wall wall surface.       7 days       Sun 10/8/23         111       4.2. FLOOR FINISH       1 day?       Sat 10/7/23         112       5 cm thick cement screed flooring with out glass       1 day?       Sat 10/7/23         111       5. PAINTING       12 days       Sat 10/7/23         113       10 cm high ceramic tile skirting fixed to wall       1 day?       Sat 10/7/23         114       6. SANTARY INSTALLATION       12 days       Sat 10/7/23         115       Apply three coats of plastic emulsion paint. Price shall lincl.       12 days       Sat 10/7/23         116       a) To internal and external blastered wall surface. <td< td=""><td></td><td></td><td></td><td>the grade beam w</td><td>-</td><td></td><td></td><td></td><td></td><td></td><td></td><td></td><td></td></td<>                                                                                                                                                                                                                                                                                                                                                                                                                                                                                                                                                                                                                        |              |                  |                                     | the grade beam w     | -              |              |              |                             |                    |                    |                       |            |            |
| 105       40x40x3mm RHS Vertical and diagonal bracing Memebrs       2 days       Sat 10/7/23       Sun 10/8/23         106       100 mm thick aluminium profile with alumunium pannel single       2 days       Sat 10/7/23       Sat 10/7/23         107       4.FINISHING       8 days?       Sat 10/7/23       Sat 10/7/23       Sat 10/7/23         108       4.1.WALL FINISH       7 days       Sun 10/8/23       Sat 10/1/23       Sat 10/1/23         109       ApplyPointing in cement mortar (1:3). Price shall include       7 days       Sun 10/8/23       Sat 10/1/23         110       a)To internal and External Wall wall surface.       7 days       Sun 10/8/23       Sat 10/1/23         111       4.2. FLOOR FINISH       1 day?       Sun 10/8/23       Sat 10/1/23       Sat 10/1/23         112       Scm thick cement screed flooring with out glass       1 day?       Sun 10/8/23       Sun 10/8/23         114       5. PAINTING       12 days       Sat 10/7/23       Wed 10/18/23         115       Apply three coats of plastic emulsion paint. Price shall inclut       12 days       Sun 10/8/23         116       a) To internal and external plastered wall surface.       3 days       Sun 10/1/23       Wed 10/18/23         117       b) To RHS Steel posts       3 days       Sun 10/1/23                                                                                                                                                                                                                                                                                                                                                                                                                                                                                                                                                                                                                                                                                                                                                                    |              |                  |                                     |                      | -              |              |              |                             |                    |                    |                       |            |            |
| 106       100 mm thick aluminium profile with alumunium pannel single       2 days       Sun 10/8/23       Mon 10/9/23         107       4.FiNISHING       8 days?       Sat 10/14/23       Sat 10/14/23         108       4.1 WALL FINISH       7 days       Sun 10/8/23       Sat 10/14/23         109       ApplyPointing in cement mortar (1:3). Price shall include       7 days       Sun 10/8/23       Sat 10/14/23         110       a)To internal and External Wall wall surface.       7 days       Sun 10/8/23       Sat 10/14/23         111       4.2. FLOOR FINISH       1 day?       Sat 10/123       Sat 10/14/23         111       4.2. FLOOR FINISH       1 day?       Sun 10/8/23       Sun 10/8/23         112       5.cm thick cement screed flooring with out glass       1 day?       Sun 10/8/23       Sun 10/8/23         113       10cm high ceramic tile skinting fixed to wall       1 day?       Sun 10/8/23       Sun 10/8/23         116       a) To internal and external plastered wall surface.       4 days       Sun 10/1/23       Wed 10/18/23         117       b) To RHS Steel posts       3 days       Sat 10/7/23       Wed 10/18/23       Mon 10/9/23         118       6. SANITARY INSTALLATION       25 days       Sun 10/1/123       Sat 10/7/23       Man 10/10/23                                                                                                                                                                                                                                                                                                                                                                                                                                                                                                                                                                                                                                                                                                                                                                                  |              |                  |                                     | aracing Memehrs      |                |              |              |                             |                    |                    |                       |            |            |
| 107       4.FINISHING       8 days?       Sat 10/1/23       Sat 10/1/23         108       4.1.WALL FINISH       7 days       Sun 10/8/23       Sat 10/1/23         109       ApplyPointing in cement mortar (1:3).Price shall include       7 days       Sun 10/8/23       Sat 10/1/23         101       a)To internal and External Wall wall surface.       7 days       Sun 10/8/23       Sat 10/1/23         111       4.2.FLOOR FINISH       1 day?       Sat 10/7/23       Sat 10/7/23       Sat 10/7/23         112       5cm thick cement screed flooring with out glass       1 day?       Sat 10/7/23       Sat 10/7/23         113       10cm high ceramic tite skirting fixed to wall       1 day?       Sun 10/8/23       Wed 10/18/23         114       5.PAINTING       12 days       Sat 10/7/23       Wed 10/18/23         116       a) To internal and external plastered wall surface.       4 days       Sun 10/1/23         117       b) To RHS Steel posts       3 days       Sat 10/7/23       Wed 10/18/23         118       6. SANITARY INSTALLATION       25 days       Sun 10/1/23       Sat 10/7/23         119       Supply water supply system from the near by system to the han       7 days       Sun 10/1/23       Sat 10/7/23         119       Supply water supply system f                                                                                                                                                                                                                                                                                                                                                                                                                                                                                                                                                                                                                                                                                                                                                                                    |              |                  | ·                                   | -                    |                |              |              |                             |                    |                    |                       |            |            |
| 108       4.1. WALL FINISH       7 days       Sun 10/8/23       Sat 10/14/23         109       ApplyPointing in cement mortar (1:3). Price shall include       7 days       Sun 10/8/23       Sat 10/14/23         110       a) To internal and External Wall wall surface.       7 days       Sun 10/8/23       Sat 10/14/23         111       4.2. FLOOR FINISH       1 day?       Sat 10/7/23       Sat 10/7/23       Sat 10/7/23         112       5cm thick cement screed flooring with out glass       1 day?       Sat 10/7/23       Sat 10/7/23         113       10cm high ceramic tile skirting fixed to wall       1 day?       Sat 10/7/23       Sat 10/7/23         114       5. PAINTING       12 days       Sat 10/7/23       Wed 10/18/23         115       Apply three coats of plastic emulsion paint. Price shall inclt       12 days       Sat 10/7/23       Wed 10/18/23         116       a) To internal and external plastered wall surface.       4 days       Sun 10/15/23       Wed 10/18/23         118       6. SANITARY INSTALLATION       25 days       Sun 10/17/23       Sat 10/7/23       Mol 10/2/23         119       Supply water supply system from the near by system to the han       7 days       Sun 10/1/23       Sat 10/7/23       Manual Summary Rollup         Project: SROJECT SCHEDULE       Task<                                                                                                                                                                                                                                                                                                                                                                                                                                                                                                                                                                                                                                                                                                                                                 |              |                  |                                     |                      | -              |              |              |                             |                    |                    |                       |            |            |
| 109       ApplyPointing in cement mortar (1:3).Price shall include       7 days       Sun 10/8/23       Sat 10/14/23         110       a)To internal and External Wall wall surface.       7 days       Sun 10/8/23       Sat 10/14/23         111       4.2.FLOOR FINISH       1 day?       Sat 10/7/23       Sat 10/7/23       Sat 10/7/23         111       4.2.FLOOR FINISH       1 day?       Sat 10/7/23       Sat 10/7/23       Sat 10/7/23         113       10cm high ceramic tile skirting fixed to wall       1 day?       Sat 10/7/23       Wed 10/18/23         114       5.PAINTNO       12 days       Sat 10/7/23       Wed 10/18/23         116       a) To internal and external plastered wall surface.       4 days       Sat 10/7/23       Wed 10/18/23         117       b) To RHS Steel posts       3 days       Sat 10/7/23       Wed 10/18/23       Wed 10/18/23         118       6. SANITARY INSTALLATION       25 days       Sun 10/1/28       Wed 10/18/23       Wed 10/18/23         119       Supply water supply system from the near by system to the han       7 days       Sat 10/7/23       Mon 10/9/23       Sat 10/7/23         118       6. SANITARY INSTALLATION       25 days       Sun 10/1/28       Sat 10/7/23       Manual Summary       Manual Summary Molup         Proj                                                                                                                                                                                                                                                                                                                                                                                                                                                                                                                                                                                                                                                                                                                                                                            |              |                  | FINISH                              |                      | -              |              |              |                             |                    |                    |                       |            |            |
| 111       4.2. FLOOR FINISH       1 day?       Sat 10/7/23       Sat 10/7/23         112       5cm thick cement screed flooring with out glass       1 day?       Sat 10/7/23       Sat 10/7/23         113       10cm high ceramic tile skirting fixed to wall       1 day?       Sun 10/8/23       Sun 10/8/23         114       5. PAINTING       12 days       Sat 10/7/23       Wed 10/18/23         115       Apply three coats of plastic emulsion paint. Price shall inclt.       12 days       Sat 10/7/23       Wed 10/18/23         116       a) To internal and external plastered wall surface.       4 days       Sun 10/15/23       Wed 10/18/23         117       b) To RHS Steel posts       3 days       Sat 10/7/23       Wed 10/18/23       Wed 10/18/23         118       6. SANITARY INSTALLATION       25 days       Sun 10/1/23       Wed 10/18/23         119       Supply water supply system from the near by system to the han       7 days       Sun 10/1/23       Sat 10/7/23         Project: PROJECT SCHEDULE       Task       Project Summary       Inactive Milestone       Manual Summary       Manual Summary         Split       Milestone       External Tasks       Inactive Summary       Manual Summary       Start-only       E         Date: Mor 8/7/23       Milestone       Inacti                                                                                                                                                                                                                                                                                                                                                                                                                                                                                                                                                                                                                                                                                                                                                                   |              |                  |                                     | Price shall includ   | -              |              |              |                             |                    |                    |                       |            |            |
| 112       5cm thick cement screed flooring with out glass       1 day?       Sat 107/23       Sat 107/23       Sat 107/23         113       10cm high ceramic tile skirting fixed to wall       1 day?       Sun 10/8/23       Sun 10/8/23         114       5. PAINTING       12 days       Sat 107/23       Wed 10/18/23         114       5. PAINTING       12 days       Sat 107/23       Wed 10/18/23         115       Apply three coats of plastic emulsion paint. Price shall incl.       12 days       Sat 107/23       Wed 10/18/23         116       a) To internal and external plastered wall surface.       4 days       Sun 10/15/23       Wed 10/18/23         117       b) To RHS Steel posts       3 days       Sat 107/23       Mon 10/9/23         118       6. SANITARY INSTALLATION       25 days       Sun 10/1/23       Sat 10/7/23         119       Supply water supply system from the near by system to the han       7 days       Sun 10/1/23       Sat 10/7/23         Project SROJECT SCHEDULE       Task       Project Summary       Inactive Milestone       Manual Summary       Manual Summary         Project Summary       Manual Task       Start-only       External Tasks       Inactive Summary       Start-only       External Milestone         Manual Task       Start-only       I                                                                                                                                                                                                                                                                                                                                                                                                                                                                                                                                                                                                                                                                                                                                                                   | 110          | a)To             | internal and External Wall wall su  | urface.              | 7 days         |              |              |                             |                    |                    |                       |            |            |
| 113       10cm high ceramic tile skirting fixed to wall       1 day?       Sun 10/8/23       Sun 10/8/23         114       5. PAINTING       12 days       Sat 10/7/23       Wed 10/18/23         115       Apply three coats of plastic emulsion paint. Price shall incli       12 days       Sat 10/7/23       Wed 10/18/23         116       a) To internal and external plastered wall surface.       4 days       Sun 10/15/23       Wed 10/18/23         117       b) To RHS Steel posts       3 days       Sat 10/7/23       Mon 10/9/23         118       6. SANITARY INSTALLATION       25 days       Sun 10/1/23       Wed 10/25/23         119       Supply water supply system from the near by system to the han       7 days       Sun 10/1/23       Wed 10/25/23         Inactive Milestone       Manual Summary         Project: PROJECT SCHEDULE       Split       External Tasks       Inactive Task       Start-only       Inactive Summary         Manual Summary       Inactive Task       Inactive Task       Duration-only       Finish-only       I                                                                                                                                                                                                                                                                                                                                                                                                                                                                                                                                                                                                                                                                                                                                                                                                                                                                                                                                                                                                                       | 111          |                  |                                     |                      | 1 day?         |              |              |                             |                    |                    |                       |            |            |
| 114       5. PAINTING       12 days       Sat 107/23       Wed 10/18/23         115       Apply three coats of plastic emulsion paint. Price shall incl       12 days       Sat 107/23       Wed 10/18/23         116       a) To internal and external plastered wall surface.       4 days       Sun 10/15/23       Wed 10/18/23         117       b) To RHS Steel posts       3 days       Sat 10/7/23       Mon 10/9/23         118       6. SANITARY INSTALLATION       25 days       Sun 10/1/23       Wed 10/25/23         119       Supply water supply system from the near by system to the han       7 days       Sun 10/1/23       Sat 10/7/23         Project SumHary INSTALLATION         Split       Task         Split       Fixternal Tasks       Inactive Milestone       Manual Summary         Date: Mon 8/7/23       Manual Task       Start-only       External Milestone       Manual Task       Start-only       External Milestone         Summary       Inactive Task       Duration-only       Finish-only       Inactive Task       Start-only       Inactive Task                                                                                                                                                                                                                                                                                                                                                                                                                                                                                                                                                                                                                                                                                                                                                                                                                                                                                                                                                                                                    |              |                  |                                     | it glass             |                |              |              |                             |                    |                    |                       |            |            |
| 115       Apply three coats of plastic emulsion paint. Price shall incli       12 days       Sat 107/23       Wed 10/18/23         116       a) To internal and external plastered wall surface.       4 days       Sun 10/15/23       Wed 10/18/23         117       b) To RHS Steel posts       3 days       Sat 107/23       Mon 10/9/23         118       6. SANITARY INSTALLATION       25 days       Sun 10/1/23       Wed 10/25/23         119       Supply water supply system from the near by system to the han       7 days       Sun 10/1/23       Sat 10/7/23         Project Summary         Inactive Milestone       Manual Summary Rollup         Project: PROJECT SCHEDULE       Split       External Tasks       Inactive Summary       Manual Summary       Manual Summary         Date: Mon 8/7/23       Wilestone       External Milestone       Manual Task       Start-only       E         Summary       Inactive Task       Duration-only       Finish-only       I                                                                                                                                                                                                                                                                                                                                                                                                                                                                                                                                                                                                                                                                                                                                                                                                                                                                                                                                                                                                                                                                                                      |              | •                | ceramic tile skirting fixed to wall |                      |                |              |              |                             |                    |                    |                       |            |            |
| 116       a) To internal and external plastered wall surface.       4 days       Sun 10/15/23       Wed 10/18/23         117       b) To RHS Steel posts       3 days       Sat 10/7/23       Mon 10/9/23         118       6. SANITARY INSTALLATION       25 days       Sun 10/1/23       Wed 10/25/23         119       Supply water supply system from the near by system to the han       7 days       Sun 10/1/23       Wed 10/25/23         Project: PROJECT SCHEDULE         Date: Mon 8/7/23       Task       Project Summary       Inactive Milestone       Manual Summary Rollup         Milestone       External Tasks       Inactive Summary       Manual Summary       Manual Summary         Summary       Inactive Task       Duration-only       Finish-only       1                                                                                                                                                                                                                                                                                                                                                                                                                                                                                                                                                                                                                                                                                                                                                                                                                                                                                                                                                                                                                                                                                                                                                                                                                                                                                                              |              |                  |                                     |                      | -              |              |              |                             |                    |                    |                       |            |            |
| 117       b) To RHS Steel posts       3 days       Sat 10/7/23       Mon 10/9/23         118       6. SANITARY INSTALLATION       25 days       Sun 10/1/23       Wed 10/25/23         119       Supply water supply system from the near by system to the han       7 days       Sun 10/1/23       Sat 10/7/23         119       Supply water supply system from the near by system to the han       7 days       Sun 10/1/23       Sat 10/7/23         Project: PROJECT SCHEDULE         Split       Fask       Project Summary       Inactive Milestone       Manual Summary         Milestone       External Tasks       Inactive Summary       Manual Summary       External Task         Summary       Inactive Task       Inactive Task       Duration-only       Finish-only       I                                                                                                                                                                                                                                                                                                                                                                                                                                                                                                                                                                                                                                                                                                                                                                                                                                                                                                                                                                                                                                                                                                                                                                                                                                                                                                      |              |                  |                                     |                      | -              |              |              |                             |                    |                    |                       |            |            |
| 118       6. SANITARY INSTALLATION       25 days       Sun 10/1/23       Wed 10/25/23         119       Supply water supply system from the near by system to the han       7 days       Sun 10/1/23       Sat 10/7/23         Project: PROJECT SCHEDULE<br>Date: Mon 8/7/23       Task       Project Summary       Inactive Milestone       Manual Summary         Milestone       External Tasks       Inactive Summary       Manual Summary       Manual Summary         Summary       Inactive Task       Duration-only       Finish-only       I                                                                                                                                                                                                                                                                                                                                                                                                                                                                                                                                                                                                                                                                                                                                                                                                                                                                                                                                                                                                                                                                                                                                                                                                                                                                                                                                                                                                                                                                                                                                             |              |                  |                                     | SUIIALE.             | ,              |              |              |                             |                    |                    |                       |            |            |
| 119       Supply water supply system from the near by system to the han       7 days       Sun 10/1/23       Sat 10/7/23         Project: PROJECT SCHEDULE       Task       Project Summary       Inactive Milestone       Manual Summary Rollup         Date: Mon 8/7/23       Split       External Tasks       Inactive Summary       Manual Summary       Manual Summary         Summary       Milestone       External Milestone       Manual Task       Start-only       E         Summary       Inactive Task       Duration-only       Finish-only       I                                                                                                                                                                                                                                                                                                                                                                                                                                                                                                                                                                                                                                                                                                                                                                                                                                                                                                                                                                                                                                                                                                                                                                                                                                                                                                                                                                                                                                                                                                                                 |              |                  |                                     |                      | -              |              |              |                             |                    |                    |                       | <u> </u>   |            |
| Project: PROJECT SCHEDULE       Split       External Tasks       Inactive Summary       Manual Summary       Manual Summary         Date: Mon 8/7/23       Milestone       External Milestone       Manual Task       Start-only       Inactive Task         Summary       Inactive Task       Inactive Task       Duration-only       Inactive Summary       Inactive Task                                                                                                                                                                                                                                                                                                                                                                                                                                                                                                                                                                                                                                                                                                                                                                                                                                                                                                                                                                                                                                                                                                                                                                                                                                                                                                                                                                                                                                                                                                                                                                                                                                                                                                                       |              |                  |                                     | y system to the ha   | -              |              |              |                             |                    |                    |                       |            |            |
| Date: Mon 8/7/23     Milestone     External Milestone     Manual Task     Start-only     I       Summary     Inactive Task     Duration-only     Finish-only     I                                                                                                                                                                                                                                                                                                                                                                                                                                                                                                                                                                                                                                                                                                                                                                                                                                                                                                                                                                                                                                                                                                                                                                                                                                                                                                                                                                                                                                                                                                                                                                                                                                                                                                                                                                                                                                                                                                                                |              |                  | Task                                |                      | Project Summa  | ary 🛡        |              | Inactive Milestone          | $\diamond$         | Mar                | ual Summary Rollup    |            | Progres    |
| Date: Mon 8/7/23 Milestone                                                                                                                                                                                                                                                                                                                                                                                                                                                                                                                                                                                                                                                                                                                                                                                                                                                                                                                                                                                                                                                                                                                                                                                                                                                                                                                                                                                                                                                                                                                                                                                                                                                                                                                                                                                                                                                                                                                                                                                                                                                                        | Project: PRO | JECT SCHEDUI F   | Split                               |                      | External Tasks | 3            |              | Inactive Summary            | $\bigtriangledown$ | 🖓 Mar              | ual Summary           |            | Deadlin    |
| Summary Inactive Task Duration-only Finish-only                                                                                                                                                                                                                                                                                                                                                                                                                                                                                                                                                                                                                                                                                                                                                                                                                                                                                                                                                                                                                                                                                                                                                                                                                                                                                                                                                                                                                                                                                                                                                                                                                                                                                                                                                                                                                                                                                                                                                                                                                                                   |              |                  |                                     |                      |                |              | _            | -                           |                    |                    | -                     | С          |            |
|                                                                                                                                                                                                                                                                                                                                                                                                                                                                                                                                                                                                                                                                                                                                                                                                                                                                                                                                                                                                                                                                                                                                                                                                                                                                                                                                                                                                                                                                                                                                                                                                                                                                                                                                                                                                                                                                                                                                                                                                                                                                                                   |              |                  |                                     |                      |                | ····· •      |              |                             |                    |                    |                       | -          |            |
| Page 1                                                                                                                                                                                                                                                                                                                                                                                                                                                                                                                                                                                                                                                                                                                                                                                                                                                                                                                                                                                                                                                                                                                                                                                                                                                                                                                                                                                                                                                                                                                                                                                                                                                                                                                                                                                                                                                                                                                                                                                                                                                                                            |              |                  |                                     | •                    |                |              |              |                             |                    | 1 11 113           |                       | -          |            |
|                                                                                                                                                                                                                                                                                                                                                                                                                                                                                                                                                                                                                                                                                                                                                                                                                                                                                                                                                                                                                                                                                                                                                                                                                                                                                                                                                                                                                                                                                                                                                                                                                                                                                                                                                                                                                                                                                                                                                                                                                                                                                                   |              |                  |                                     |                      |                |              |              | Page 1                      |                    |                    |                       |            |            |